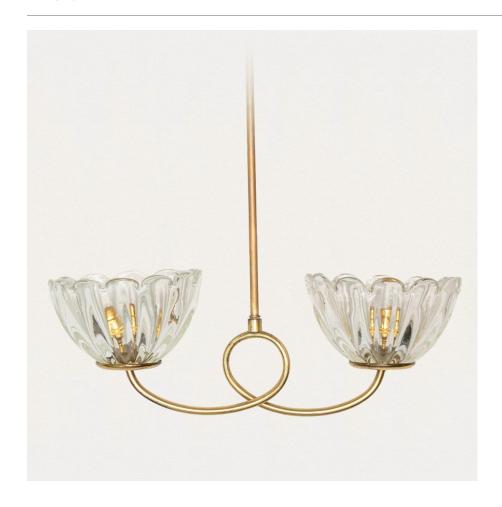

## DESCRIPTION

Lovely Italian glass pendant light with two blown Murano glass shades with wavy scalloped edge. Beautiful looped brass stem in original finish showing nice age and patina. Newly wired and newly added brass canopy.

\*This item is available for in-store pickup in Los Angeles, CA. For a custom shipping quote, please **contact us**.

Measures 32" OAH x 19" W x 7.25" D. Glass portion measures 5" H x 7.25" D.

Lovely Italian glass pendant light with two blown Murano glass shades with wavy scalloped edge. Beautiful looped brass stem in original finish showing nice age and patina.