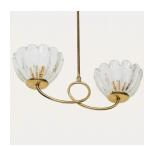

## DESCRIPTION

Lovely Italian glass pendant light with two blown Murano glass shades with wavy scalloped edge. Beautiful looped brass stem in original finish showing nice age and patina. Newly wired and newly added brass canopy.

\*This item is available for in-store pickup in Los Angeles, CA. For a custom shipping quote, please **contact us**.

Measures 32" OAH x 19" W x 7.25" D. Glass portion measures 5" H x 7.25" D.

Lovely Italian glass pendant light with two blown Murano glass shades with wavy scalloped edge. Beautiful looped brass stem in original finish showing nice age and patina.