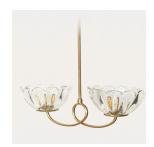

## DESCRIPTION

Lovely Italian glass pendant light with two blown Murano glass shades with wavy scalloped edge. Beautiful looped brass stem in original finish showing nice age and patina. Newly wired and newly added brass canopy.

\*This item is available for in-store pickup in Los Angeles, CA. For a custom shipping quote, please **contact us**.

Measures 32" OAH x 19" W x 7.25" D. Glass portion measures 5" H x 7.25" D.

Lovely Italian glass pendant light with two blown Murano glass shades with wavy scalloped edge. Beautiful looped brass stem in original finish showing nice age and patina.