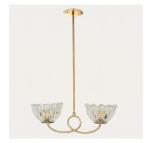

## DESCRIPTION

Lovely Italian glass pendant light with two blown Murano glass shades with wavy scalloped edge. Beautiful looped brass stem in original finish showing nice age and patina. Newly wired and newly added brass canopy.

\*This item is available for in-store pickup in Los Angeles, CA. For a custom shipping quote, please **contact us**.

Measures 32" OAH x 19" W x 7.25" D. Glass portion measures 5" H x 7.25" D.

Lovely Italian glass pendant light with two blown Murano glass shades with wavy scalloped edge. Beautiful looped brass stem in original finish showing nice age and patina.