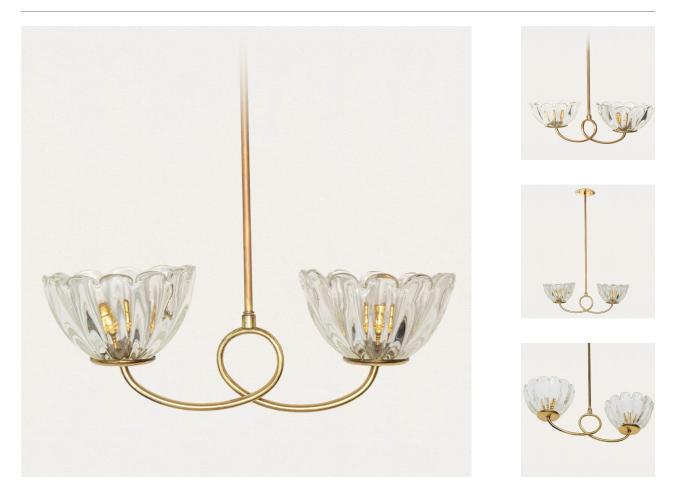

## DESCRIPTION

Lovely Italian glass pendant light with two blown Murano glass shades with wavy scalloped edge. Beautiful looped brass stem in original finish showing nice age and patina. Newly wired and newly added brass canopy.

\*This item is available for in-store pickup in Los Angeles, CA. For a custom shipping quote, please **contact us**.

Measures 32" OAH x 19" W x 7.25" D. Glass portion measures 5" H x 7.25" D.

Lovely Italian glass pendant light with two blown Murano glass shades with wavy scalloped edge. Beautiful looped brass stem in original finish showing nice age and patina. Newly wired and newly added brass canopy.