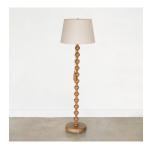

## 1940'S FRENCH BOBBIN WOOD FLOOR LAMP

\$3,600.00

SKU# VINO1190

## DESCRIPTION

Beautiful carved bobbin wood floor lamp from France, 1940's. Great light wood finish and original velvet pull tassel to turn light on and off. Newly re-wired and new linen shade.

\*This item is available for in-store pickup in Los Angeles, CA. For a custom shipping quote, please **contact us**.

Measures 60" H x 18" D.

Beautiful carved bobbin wood floor lamp from France, 1940's. Great light wood finish and original velvet pull tassel to turn light on and off. Newly re-wired and new linen shade.