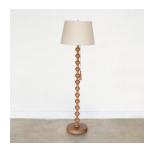

## 1940'S FRENCH BOBBIN WOOD FLOOR LAMP

\$3,600.00

SKU# VINO1190

## DESCRIPTION

Beautiful carved bobbin wood floor lamp from France, 1940's. Great light wood finish and original velvet pull tassel to turn light on and off. Newly re-wired and new linen shade.

\*This item is available for in-store pickup in Los Angeles, CA. For a custom shipping quote, please **contact us**.

Measures 60" H x 18" D.

Beautiful carved bobbin wood floor lamp from France, 1940's. Great light wood finish and original velvet pull tassel to turn light on and off. Newly re-wired and new linen shade.