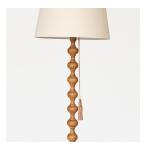

## 1940'S FRENCH BOBBIN WOOD FLOOR LAMP

\$3,600.00

SKU# VINO1190

## DESCRIPTION

Beautiful carved bobbin wood floor lamp from France, 1940's. Great light wood finish and original velvet pull tassel to turn light on and off. Newly re-wired and new linen shade.

\*This item is available for in-store pickup in Los Angeles, CA. For a custom shipping quote, please **contact us**.

Measures 60" H x 18" D.

Beautiful carved bobbin wood floor lamp from France, 1940's. Great light wood finish and original velvet pull tassel to turn light on and off. Newly re-wired and new linen shade.