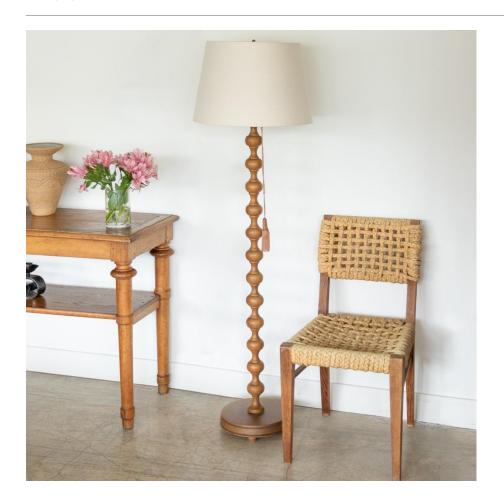

## 1940'S FRENCH BOBBIN WOOD FLOOR LAMP

\$3,600.00

SKU# VINO1190

## DESCRIPTION

Beautiful carved bobbin wood floor lamp from France, 1940's. Great light wood finish and original velvet pull tassel to turn light on and off. Newly re-wired and new linen shade.

\*This item is available for in-store pickup in Los Angeles, CA. For a custom shipping quote, please **contact us**.

Measures 60" H x 18" D.

Beautiful carved bobbin wood floor lamp from France, 1940's. Great light wood finish and original velvet pull tassel to turn light on and off. Newly re-wired and new linen shade.