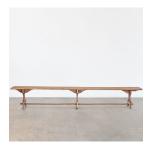

## DESCRIPTION

Incredible extra long oak wood bench from France, 1920's - nearly 10' in length. Beautiful details and trestle legs. Original light wood finish showing nice age and patina.

\*This item is available for in-store pickup in Los Angeles, CA. For a custom shipping quote, please **contact us**.

Measures 18.25" H x 117.25" W x 10.75" D.

Incredible extra long oak wood bench from France, 1920's - nearly 10' in length. Beautiful details and trestle legs. Original light wood finish showing nice age and patina.