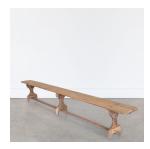

## DESCRIPTION

Incredible extra long oak wood bench from France, 1920's - nearly 10' in length. Beautiful details and trestle legs. Original light wood finish showing nice age and patina.

\*This item is available for in-store pickup in Los Angeles, CA. For a custom shipping quote, please **contact us**.

Measures 18.25" H x 117.25" W x 10.75" D.

Incredible extra long oak wood bench from France, 1920's - nearly 10' in length. Beautiful details and trestle legs. Original light wood finish showing nice age and patina.