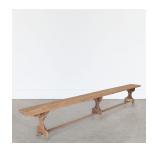

## DESCRIPTION

Incredible extra long oak wood bench from France, 1920's - nearly 10' in length. Beautiful details and trestle legs. Original light wood finish showing nice age and patina.

\*This item is available for in-store pickup in Los Angeles, CA. For a custom shipping quote, please **contact us**.

Measures 18.25" H x 117.25" W x 10.75" D.

Incredible extra long oak wood bench from France, 1920's - nearly 10' in length. Beautiful details and trestle legs. Original light wood finish showing nice age and patina.