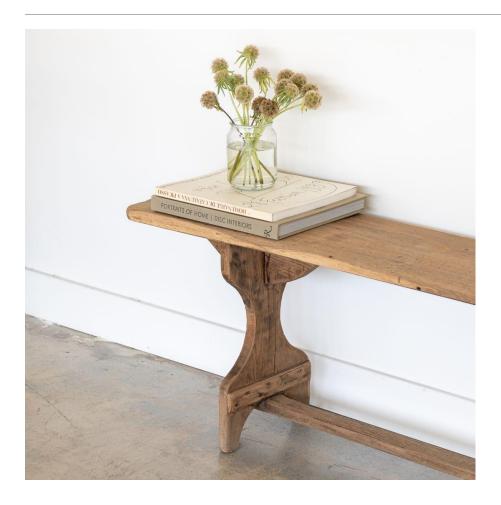

## DESCRIPTION

Incredible extra long oak wood bench from France, 1920's - nearly 10' in length. Beautiful details and trestle legs. Original light wood finish showing nice age and patina.

\*This item is available for in-store pickup in Los Angeles, CA. For a custom shipping quote, please **contact us**.

Measures 18.25" H x 117.25" W x 10.75" D.

Incredible extra long oak wood bench from France, 1920's - nearly 10' in length. Beautiful details and trestle legs. Original light wood finish showing nice age and patina.