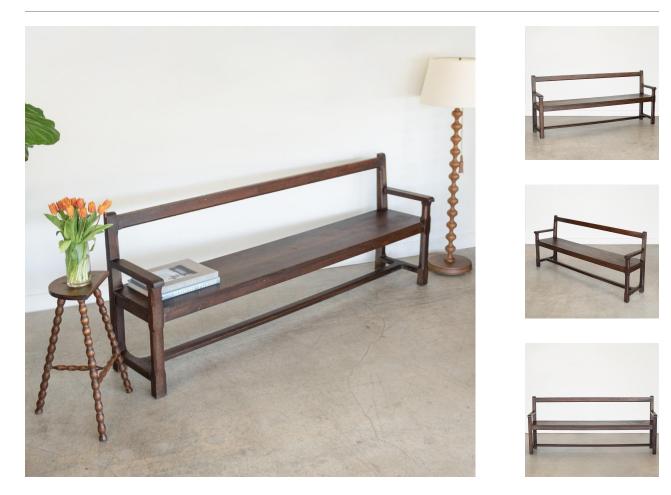

## DESCRIPTION

Great vintage oak wood bench from France, 1950s. Simple and timeless design with thick wood seat and beautiful carved wood arms and legs with open wood beam back. Original wood finish showing nice age and patina.

\*This item is available for in-store pickup in Los Angeles, CA. For a custom shipping quote, please **contact us**.

Measures 34.75" H x 79" W x 17" D x 18.75" SH.

Great vintage oak wood bench from France, 1950s. Simple and timeless design with thick wood seat and beautiful carved wood arms and legs with open wood beam back.