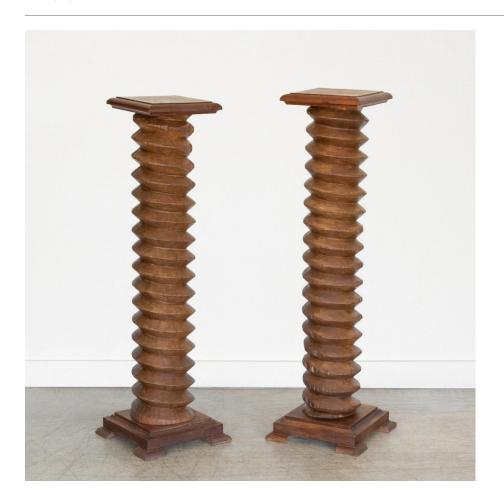

## DESCRIPTION

Tall twisted wood pedestal table from France made of solid wood with original dark oak finish. Great carved twisted wood stem with square top and base. Perfect for display. Sold individually. One still available.

\*This item is available for in-store pickup in Los Angeles, CA. For a custom shipping quote, please **contact us**.

Measures 45" H x 11" W x 10.5" D.

Tall twisted wood pedestal table from France made of solid wood with original dark oak finish. Great carved twisted wood stem with square top and base.