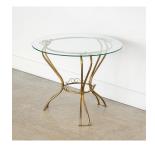

## DESCRIPTION

Beautiful Italian brass circular table with glass top from the 1950s. Original brass base with three curved legs beautiful loop details. Newly made glass top. Perfect as a side table. Original finish shows great age and patina.

\*This item is available for in-store pickup in Los Angeles, CA. For a custom shipping quote, please **contact us**.

Measures 19.75" H x 24" D.

Beautiful Italian brass circular table with glass top from the 1950s. Original brass base with three curved legs beautiful loop details.