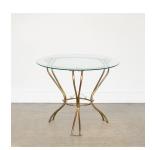

## DESCRIPTION

Beautiful Italian brass circular table with glass top from the 1950s. Original brass base with three curved legs beautiful loop details. Newly made glass top. Perfect as a side table. Original finish shows great age and patina.

\*This item is available for in-store pickup in Los Angeles, CA. For a custom shipping quote, please **contact us**.

Measures 19.75" H x 24" D.

Beautiful Italian brass circular table with glass top from the 1950s. Original brass base with three curved legs beautiful loop details.