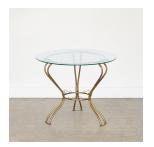

## DESCRIPTION

Beautiful Italian brass circular table with glass top from the 1950s. Original brass base with three curved legs beautiful loop details. Newly made glass top. Perfect as a side table. Original finish shows great age and patina.

\*This item is available for in-store pickup in Los Angeles, CA. For a custom shipping quote, please **contact us**.

Measures 19.75" H x 24" D.

Beautiful Italian brass circular table with glass top from the 1950s. Original brass base with three curved legs beautiful loop details.