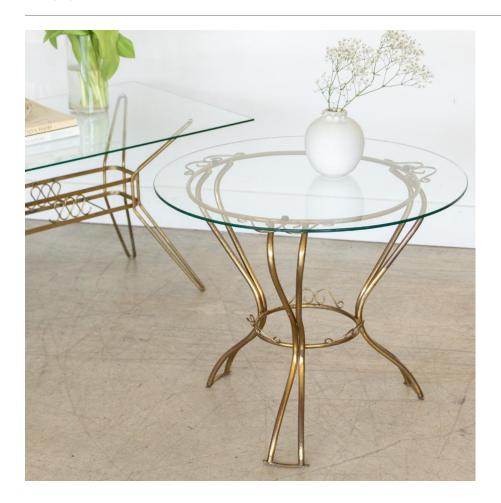

## DESCRIPTION

Beautiful Italian brass circular table with glass top from the 1950s. Original brass base with three curved legs beautiful loop details. Newly made glass top. Perfect as a side table. Original finish shows great age and patina.

\*This item is available for in-store pickup in Los Angeles, CA. For a custom shipping quote, please **contact us**.

Measures 19.75" H x 24" D.

Beautiful Italian brass circular table with glass top from the 1950s. Original brass base with three curved legs beautiful loop details.