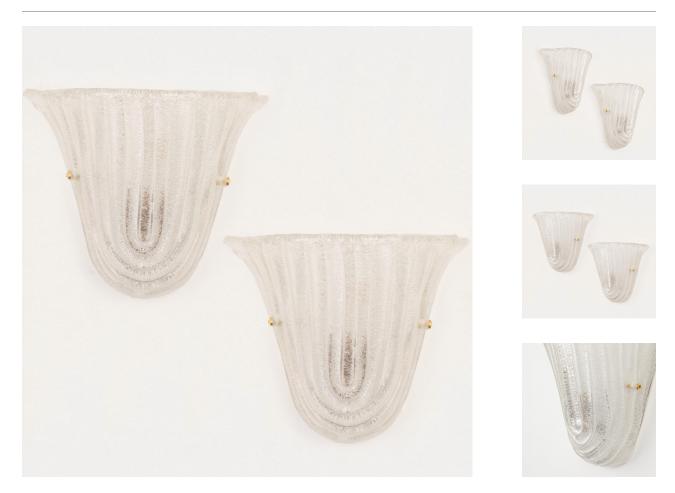

## DESCRIPTION

Beautiful pair of Italian Murano glass sconces. Fluted shell shape with ribbed detailing in glass. Brass screws on sides to attach glass to painted metal backplate. Newly re-wired with single socket in each. Stunning pair. Measures 9.5" H x 10.75" W x 5.5" D.

Beautiful pair of Italian Murano glass sconces. Fluted shell shape with ribbed detailing in glass. Brass screws on sides to attach glass to painted metal backplate. Newly re-wired with single socket in each. Stunning pair. Measures 9.5" H x 10.75" W x 5.5" D.