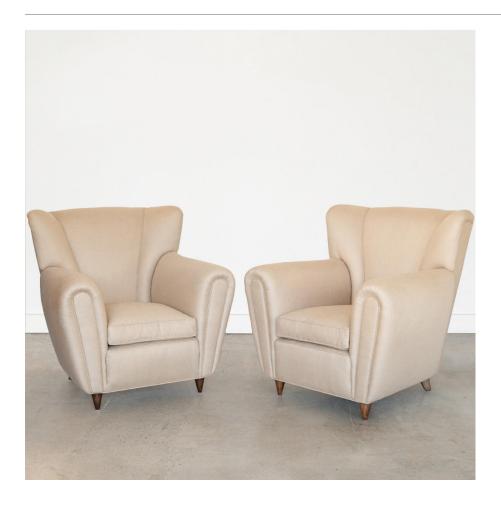

## PAIR OF 1940'S ITALIAN UPHOLSTERED ARMCHAIRS

\$8,800.00

SKU# VINO1270

## DESCRIPTION

Beautiful pair of vintage Italian wingback armchairs from the 1940's. Large and curvy seats newly upholstered in a tan linen. Original wood tapered feet with dark stain. Natural linen is soft with some slub in weave. Beautiful from all angles and extremally comfortable. Sold as a pair.

\*This item is available for in-store pickup in Los Angeles, CA. For a custom shipping quote, please **contact us**.

Measures 35.5" H x 34" W x 33.5" D x 17.5" SH x 20.75" SD. Beautiful pair of vintage Italian wingback armchairs from the 1940's.