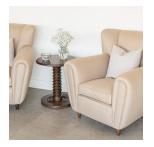

## PAIR OF 1940'S ITALIAN UPHOLSTERED ARMCHAIRS

\$8,800.00

SKU# VINO1270

## DESCRIPTION

Beautiful pair of vintage Italian wingback armchairs from the 1940's. Large and curvy seats newly upholstered in a tan linen. Original wood tapered feet with dark stain. Natural linen is soft with some slub in weave. Beautiful from all angles and extremally comfortable. Sold as a pair.

\*This item is available for in-store pickup in Los Angeles, CA. For a custom shipping quote, please **contact us**.

Measures 35.5" H x 34" W x 33.5" D x 17.5" SH x 20.75" SD. Beautiful pair of vintage Italian wingback armchairs from the 1940's.