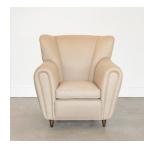

## PAIR OF 1940'S ITALIAN UPHOLSTERED ARMCHAIRS

\$8,800.00

SKU# VINO1270

## DESCRIPTION

Beautiful pair of vintage Italian wingback armchairs from the 1940's. Large and curvy seats newly upholstered in a tan linen. Original wood tapered feet with dark stain. Natural linen is soft with some slub in weave. Beautiful from all angles and extremally comfortable. Sold as a pair.

\*This item is available for in-store pickup in Los Angeles, CA. For a custom shipping quote, please **contact us**.

Measures 35.5" H x 34" W x 33.5" D x 17.5" SH x 20.75" SD. Beautiful pair of vintage Italian wingback armchairs from the 1940's.