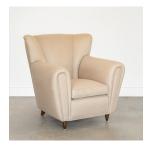

## PAIR OF 1940'S ITALIAN UPHOLSTERED ARMCHAIRS

\$8,800.00

SKU# VINO1270

## DESCRIPTION

Beautiful pair of vintage Italian wingback armchairs from the 1940's. Large and curvy seats newly upholstered in a tan linen. Original wood tapered feet with dark stain. Natural linen is soft with some slub in weave. Beautiful from all angles and extremally comfortable. Sold as a pair.

\*This item is available for in-store pickup in Los Angeles, CA. For a custom shipping quote, please **contact us**.

Measures 35.5" H x 34" W x 33.5" D x 17.5" SH x 20.75" SD. Beautiful pair of vintage Italian wingback armchairs from the 1940's.