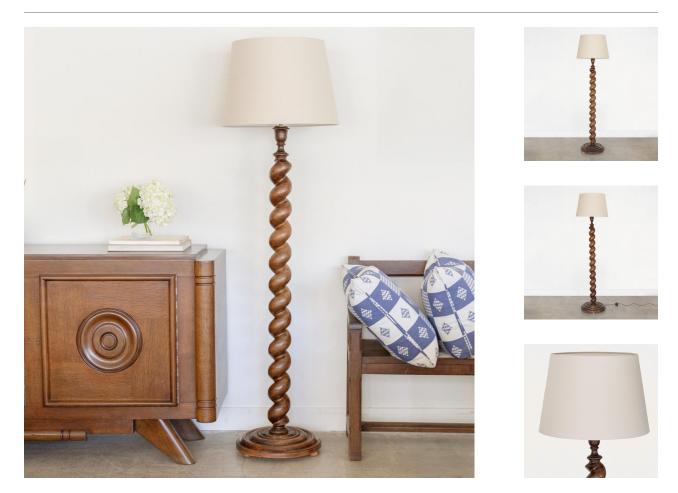

## DESCRIPTION

Wonderful vintage twisted wood floor lamp from France, 1940's. Large twisted wood stem with original finish showing wonderful age and patina. Natural cracks in wood add great character. Chunky circular base measures 15.25" D. Newly rewired with brass socket and new large linen drum shade with diffuser. Truly a unique piece.

\*This item is available for in-store pickup in Los Angeles, CA. For a custom shipping quote, please **contact us**.

Measures 73" H x 20.25" D x 15.25" D Base. Takes one E26 base bulb, 60 W or higher using LED.