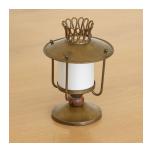

## DESCRIPTION

Beautiful petite brass table lamp from Italy, 1940's. Unique brass lantern shape with brass squiggle detail on top. Circular base with wood ball on stem. Brass balls on top of lantern are removable in order to remove top and access bulb. Newly rewired with new silk shade diffuser. Great patina to brass. Measures 9" H x 6.25" D.

Beautiful petite brass table lamp from Italy, 1940's. Unique brass lantern shape with brass squiggle detail on top. Circular base with wood ball on stem. Brass balls on top of lantern are removable in order to remove top and access bulb. Newly rewired with new silk shade diffuser. Great patina to brass. Measures 9" H x 6.25" D.