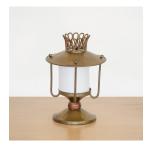

## DESCRIPTION

Beautiful petite brass table lamp from Italy, 1940's. Unique brass lantern shape with brass squiggle detail on top. Circular base with wood ball on stem. Brass balls on top of lantern are removable in order to remove top and access bulb. Newly rewired with new silk shade diffuser. Great patina to brass. Measures 9" H x 6.25" D.

Beautiful petite brass table lamp from Italy, 1940's. Unique brass lantern shape with brass squiggle detail on top. Circular base with wood ball on stem. Brass balls on top of lantern are removable in order to remove top and access bulb. Newly rewired with new silk shade diffuser. Great patina to brass. Measures 9" H x 6.25" D.