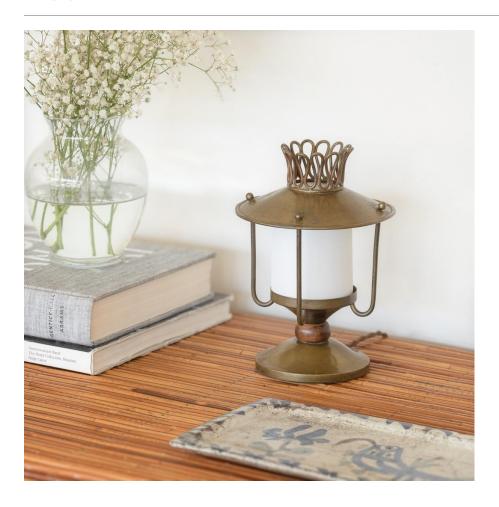

## DESCRIPTION

Beautiful petite brass table lamp from Italy, 1940's. Unique brass lantern shape with brass squiggle detail on top. Circular base with wood ball on stem. Brass balls on top of lantern are removable in order to remove top and access bulb. Newly rewired with new silk shade diffuser. Great patina to brass. Measures 9" H x 6.25" D.

Beautiful petite brass table lamp from Italy, 1940's. Unique brass lantern shape with brass squiggle detail on top. Circular base with wood ball on stem. Brass balls on top of lantern are removable in order to remove top and access bulb. Newly rewired with new silk shade diffuser. Great patina to brass. Measures 9" H x 6.25" D.