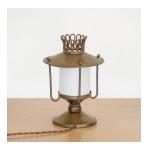

## DESCRIPTION

Beautiful petite brass table lamp from Italy, 1940's. Unique brass lantern shape with brass squiggle detail on top. Circular base with wood ball on stem. Brass balls on top of lantern are removable in order to remove top and access bulb. Newly rewired with new silk shade diffuser. Great patina to brass. Measures 9" H x 6.25" D.

Beautiful petite brass table lamp from Italy, 1940's. Unique brass lantern shape with brass squiggle detail on top. Circular base with wood ball on stem. Brass balls on top of lantern are removable in order to remove top and access bulb. Newly rewired with new silk shade diffuser. Great patina to brass. Measures 9" H x 6.25" D.