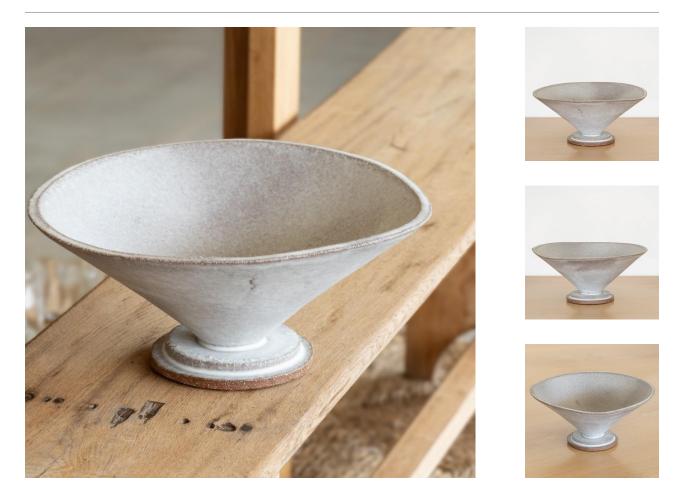

## CERAMIC CONE BOWL, FLAX

**\$315.00** SKU# CB06

IMAGES

## DESCRIPTION

Glazed stoneware cone bowl with two-step circular base. Made by Morgan Peck. About the artist: Morgan Peck is a ceramicist living in Los Angeles. Every piece is made individually by hand without the use of molds in her backyard studio. Peck's work continues in the footsteps of the studio potters that preceded her and she takes note of numerous styles, hinting at the Memphis Group, the Bauhaus, and Art Deco.

\*This is an artisan made product and variances in color, size, and texture are normal.

Measures 12" D x 5.5" H

8279 Melrose Ave Los Angeles CA 90046