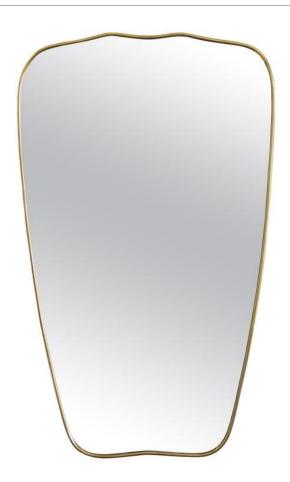

## 1950S ITALIAN WAVY BRASS MIRROR

\$2,700.00

SKU# VINO1302

## DESCRIPTION

Beautiful vintage brass mirror from Italy, 1950s. Organic shield shape with lovely wavy curves on top. Original mirror shows age markings and spots. Original brass has nice age and patina.

\*This item is available for in-store pickup in Los Angeles, CA. For a custom shipping quote, please **contact us**.

Measures 31.25" H x 18.25" W x 1" D.

Beautiful vintage brass mirror from Italy, 1950s. Organic shield shape with lovely wavy curves on top. Original mirror shows age markings and spots.