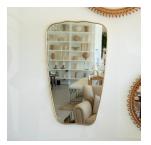

## DESCRIPTION

Beautiful vintage brass mirror from Italy, 1950s. Organic shield shape with lovely wavy curves on top. Original mirror shows age markings and spots. Original brass has nice age and patina.

\*This item is available for in-store pickup in Los Angeles, CA. For a custom shipping quote, please **contact us**.

Measures 31.25" H x 18.25" W x 1" D.

Beautiful vintage brass mirror from Italy, 1950s. Organic shield shape with lovely wavy curves on top. Original mirror shows age markings and spots.