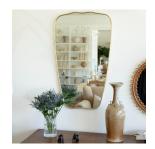

## DESCRIPTION

Beautiful vintage brass mirror from Italy, 1950s. Organic shield shape with lovely wavy curves on top. Original mirror shows age markings and spots. Original brass has nice age and patina.

\*This item is available for in-store pickup in Los Angeles, CA. For a custom shipping quote, please **contact us**.

Measures 31.25" H x 18.25" W x 1" D.

Beautiful vintage brass mirror from Italy, 1950s. Organic shield shape with lovely wavy curves on top. Original mirror shows age markings and spots.