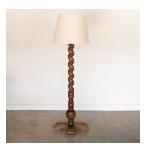

## FRENCH TWISTED WOOD FLOOR LAMP

\$2,950.00

SKU# VINO1300

## DESCRIPTION

Wonderful vintage twisted wood floor lamp from France, 1940's. Large twisted wood stem and cross base. Original finish shows wonderful age and patina. Natural cracks in wood add great character. Newly re-wired with exposed brown cloth cord running down the backside. New tapered linen drum shade with diffuser. Truly a unique piece.

\*This item is available for in-store pickup in Los Angeles, CA. For a custom shipping quote, please **contact us**.

Measures 66.75" H x 20.25" D. Takes one E26 base bulb, 60 W or higher using LED.