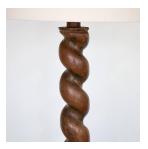

## DESCRIPTION

Wonderful vintage twisted wood floor lamp from France, 1940's. Large twisted wood stem and cross base. Original finish shows wonderful age and patina. Natural cracks in wood add great character. Newly re-wired with exposed brown cloth cord running down the backside. New tapered linen drum shade with diffuser. Truly a unique piece.