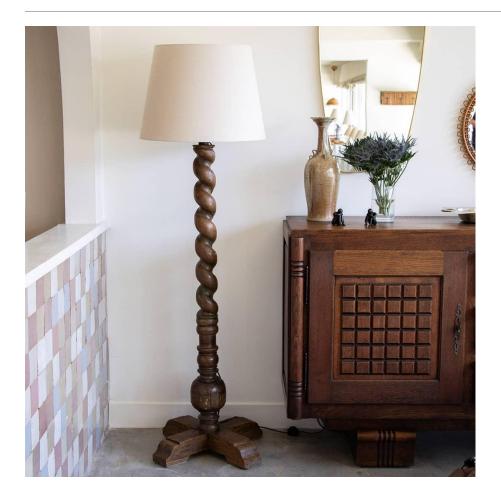

## FRENCH TWISTED WOOD FLOOR LAMP

\$2,950.00

SKU# VINO1300

## DESCRIPTION

Wonderful vintage twisted wood floor lamp from France, 1940's. Large twisted wood stem and cross base. Original finish shows wonderful age and patina. Natural cracks in wood add great character. Newly re-wired with exposed brown cloth cord running down the backside. New tapered linen drum shade with diffuser. Truly a unique piece.

\*This item is available for in-store pickup in Los Angeles, CA. For a custom shipping quote, please **contact us**.

Measures 66.75" H x 20.25" D. Takes one E26 base bulb, 60 W or higher using LED.