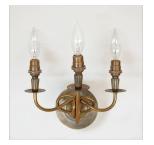

## DESCRIPTION

Wonderful pair of brass three-arm candelabra sconces from France, 1950's. Unique looping arm design supports three candelabra sockets with beautiful decorative brass detailing. Newly rewired with new 4.5" brass backplates. Original finish shows great age and patina. Measures 8" H x 9.75" W x 6" D x 4.5" D Backplate. Each takes 3 E12 base bulbs, 25 W or higher using LED.

Wonderful pair of brass three-arm candelabra sconces from France, 1950's. Unique looping arm design supports three candelabra sockets with beautiful decorative brass detailing. Newly rewired with new 4.5" brass backplates. Original finish shows great age and patina. Measures 8" H x 9.75" W x 6" D x 4.5" D Backplate. Each takes 3 E12 base bulbs, 25 W or higher using LED.