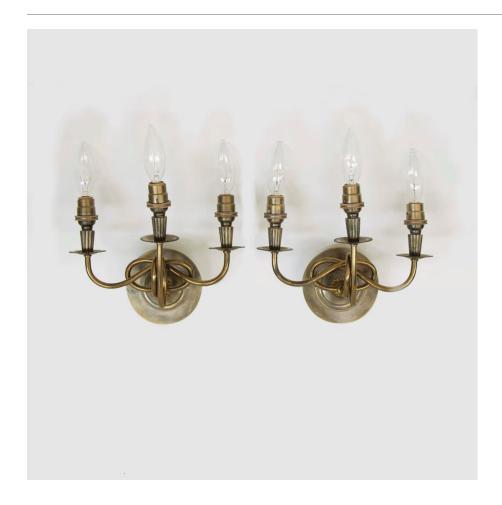

## DESCRIPTION

Wonderful pair of brass three-arm candelabra sconces from France, 1950's. Unique looping arm design supports three candelabra sockets with beautiful decorative brass detailing. Newly rewired with new 4.5" brass backplates. Original finish shows great age and patina. Measures 8" H x 9.75" W x 6" D x 4.5" D Backplate. Each takes 3 E12 base bulbs, 25 W or higher using LED.

Wonderful pair of brass three-arm candelabra sconces from France, 1950's. Unique looping arm design supports three candelabra sockets with beautiful decorative brass detailing. Newly rewired with new 4.5" brass backplates. Original finish shows great age and patina. Measures 8" H x 9.75" W x 6" D x 4.5" D Backplate. Each takes 3 E12 base bulbs, 25 W or higher using LED.