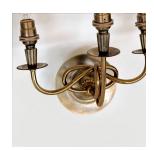

## DESCRIPTION

Wonderful pair of brass three-arm candelabra sconces from France, 1950's. Unique looping arm design supports three candelabra sockets with beautiful decorative brass detailing. Newly rewired with new 4.5" brass backplates. Original finish shows great age and patina. Measures 8" H x 9.75" W x 6" D x 4.5" D Backplate. Each takes 3 E12 base bulbs, 25 W or higher using LED.

Wonderful pair of brass three-arm candelabra sconces from France, 1950's. Unique looping arm design supports three candelabra sockets with beautiful decorative brass detailing. Newly rewired with new 4.5" brass backplates. Original finish shows great age and patina. Measures 8" H x 9.75" W x 6" D x 4.5" D Backplate. Each takes 3 E12 base bulbs, 25 W or higher using LED.