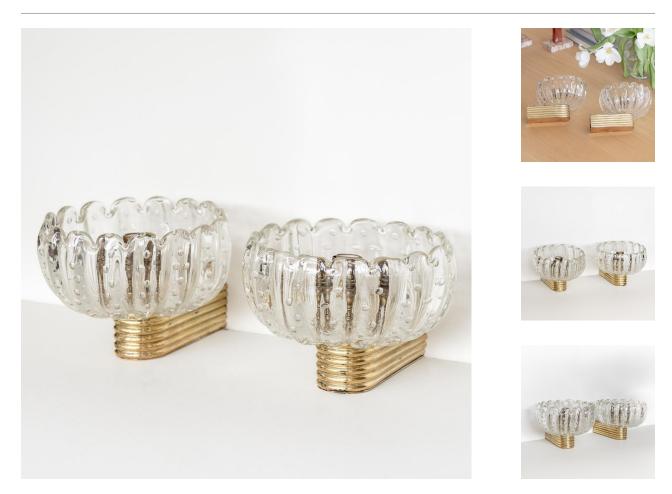

## DESCRIPTION

Stunning pair of blown glass sconces from Italy, 1950's. Clear scalloped ribbed glass bowl shades with single socket. Original ribbed brass arm attaching to wall. Newly wired. Original backplate measures 1.75" H x 2" W. Great age and patina to brass. Measures 4.75" H x 6.25" W x 7.75" D.

Stunning pair of blown glass sconces from Italy, 1950's. Clear scalloped ribbed glass bowl shades with single socket. Original ribbed brass arm attaching to wall. Newly wired. Original backplate measures 1.75" H x 2" W. Great age and patina to brass. Measures 4.75" H x 6.25" W x 7.75" D.