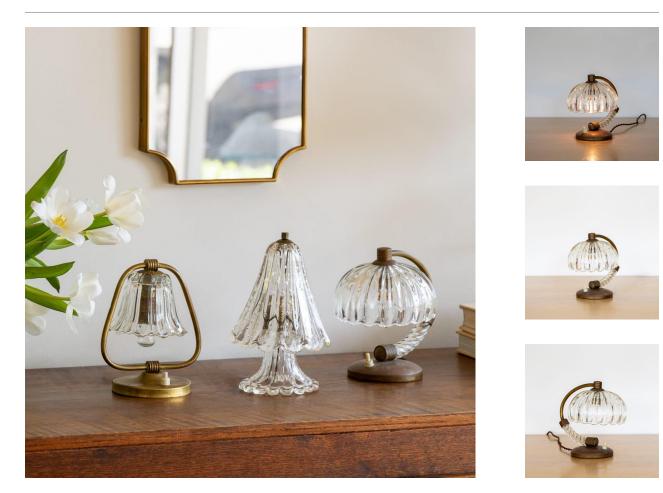

## DESCRIPTION

Petite Barovier glass lamp from Italy, 1940's. Upside down glass dome shade with wavy rim hangs from a curved brass and glass arm on a brass base. Original on/off push button and new wiring. Beautiful age and patina to the brass. Measures 7.5" H x 8.5" W x 5.75" D.

Petite Barovier glass lamp from Italy, 1940's. Upside down glass dome shade with wavy rim hangs from a curved brass and glass arm on a brass base. Original on/off push button and new wiring. Beautiful age and patina to the brass. Measures 7.5" H x 8.5" W x 5.75" D.