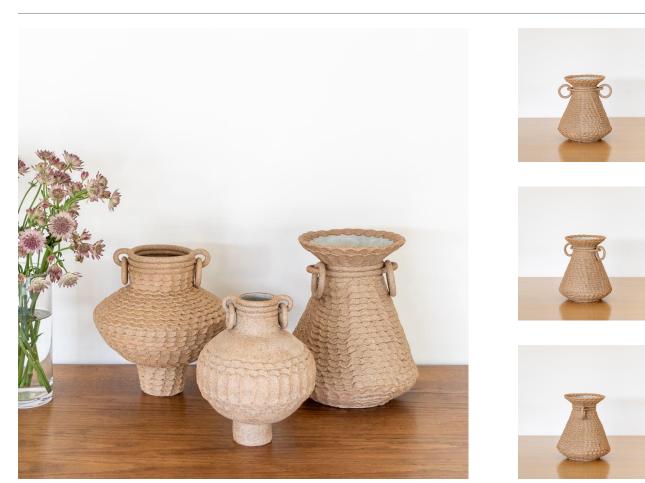

## CLASSIC VASE WITH RINGS

**\$350.00** SKU# CS0035

IMAGES

## DESCRIPTION

Unique hand-built vessel in dark brown textured clay made by ceramic artist Courtney Gertler of Cour Studio.

\*This is an artisan made product and variances in color, size, and texture are normal.

Measures 9.75" H x 8.75" D.

Unique hand-built vessel in dark brown textured clay made by ceramic artist Courtney Gertler of Cour Studio.

\*This is an artisan made product and variances in color, size, and texture are normal.