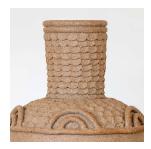

HELIOS VASE \$400.00

IMAGES

SKU# CS0037

## DESCRIPTION

Unique hand-built vessel in dark brown textured clay made by ceramic artist Courtney Gertler of Cour Studio. About the artist: Cour Studio is the work of Venice based ceramicist Courtney Gertler. The focus of Cour Studio is to design and create pieces that bring joy to everyday activities, through playful and functional design.

\*This is an artisan made product and variances in color, size, and texture are normal.

Measures 10.25" H x 8" D.

Unique hand-built vessel in dark brown textured clay made by ceramic artist Courtney Gertler of Cour Studio.