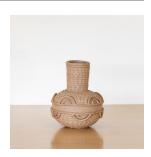

HELIOS VASE \$400.00

IMAGES

SKU# CS0037

## DESCRIPTION

Unique hand-built vessel in dark brown textured clay made by ceramic artist Courtney Gertler of Cour Studio. About the artist: Cour Studio is the work of Venice based ceramicist Courtney Gertler. The focus of Cour Studio is to design and create pieces that bring joy to everyday activities, through playful and functional design.

\*This is an artisan made product and variances in color, size, and texture are normal.

Measures 10.25" H x 8" D.

Unique hand-built vessel in dark brown textured clay made by ceramic artist Courtney Gertler of Cour Studio.