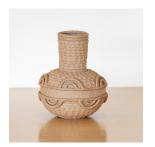

HELIOS VASE \$400.00

IMAGES

SKU# CS0037

## DESCRIPTION

Unique hand-built vessel in dark brown textured clay made by ceramic artist Courtney Gertler of Cour Studio. About the artist: Cour Studio is the work of Venice based ceramicist Courtney Gertler. The focus of Cour Studio is to design and create pieces that bring joy to everyday activities, through playful and functional design.

\*This is an artisan made product and variances in color, size, and texture are normal.

Measures 10.25" H x 8" D.

Unique hand-built vessel in dark brown textured clay made by ceramic artist Courtney Gertler of Cour Studio.