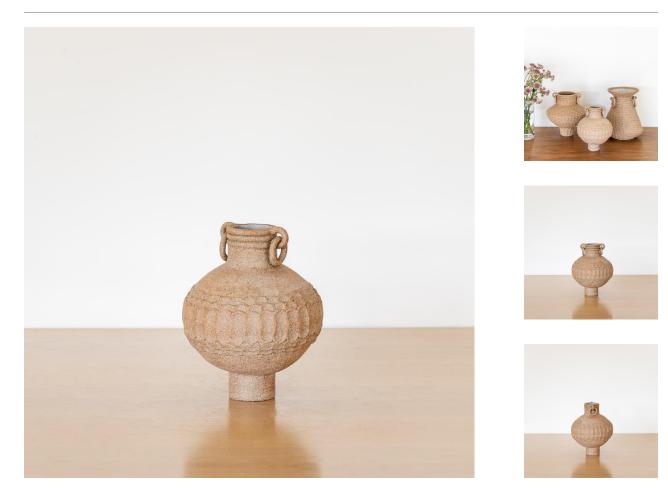

## SMALL PEDESTAL ORB VASE

**\$250.00** SKU# CS0038

IMAGES

## DESCRIPTION

Unique hand-built vessel in dark brown textured clay made by ceramic artist Courtney Gertler of Cour Studio. About the artist: Cour Studio is the work of Venice based ceramicist Courtney Gertler. The focus of Cour Studio is to design and create pieces that bring joy to everyday activities, through playful and functional design.

\*This is an artisan made product and variances in color, size, and texture are normal.

Measures 8" H x 6.5" D. Unique hand-built vessel in dark brown textured clay made by ceramic artist Courtney Gertler of Cour Studio.