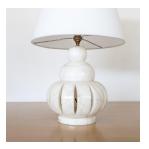

## DESCRIPTION

Beautiful carved alabaster table lamp from France, 1950's. Curvy marble tiered body with top sockets and carved base with internal socket illuminates beautifully. New tapered linen shade and newly rewired with brown twisted cord. Measures 21.5" H  $\times$  13.25" D.

Beautiful carved alabaster table lamp from France, 1950's. Curvy marble tiered body with top sockets and carved base with internal socket illuminates beautifully. New tapered linen shade and newly rewired with brown twisted cord. Measures 21.5" H  $\times$  13.25" D.