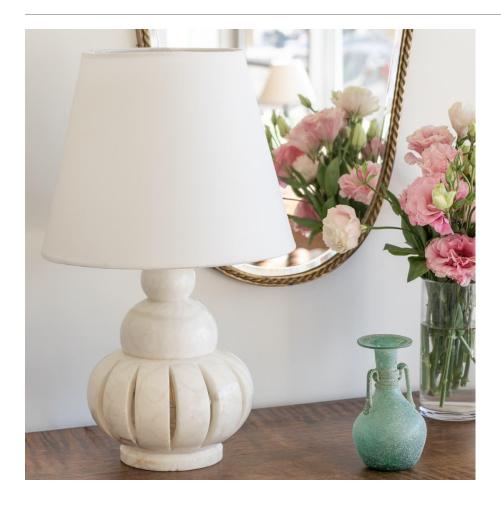

## DESCRIPTION

Beautiful carved alabaster table lamp from France, 1950's. Curvy marble tiered body with top sockets and carved base with internal socket illuminates beautifully. New tapered linen shade and newly rewired with brown twisted cord. Measures 21.5" H  $\times$  13.25" D.

Beautiful carved alabaster table lamp from France, 1950's. Curvy marble tiered body with top sockets and carved base with internal socket illuminates beautifully. New tapered linen shade and newly rewired with brown twisted cord. Measures 21.5" H  $\times$  13.25" D.