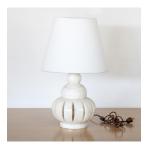

## DESCRIPTION

Beautiful carved alabaster table lamp from France, 1950's. Curvy marble tiered body with top sockets and carved base with internal socket illuminates beautifully. New tapered linen shade and newly rewired with brown twisted cord. Measures 21.5" H  $\times$  13.25" D.

Beautiful carved alabaster table lamp from France, 1950's. Curvy marble tiered body with top sockets and carved base with internal socket illuminates beautifully. New tapered linen shade and newly rewired with brown twisted cord. Measures 21.5" H  $\times$  13.25" D.