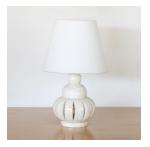

## DESCRIPTION

Beautiful carved alabaster table lamp from France, 1950's. Curvy marble tiered body with top sockets and carved base with internal socket illuminates beautifully. New tapered linen shade and newly rewired with brown twisted cord. Measures 21.5" H  $\times$  13.25" D.

Beautiful carved alabaster table lamp from France, 1950's. Curvy marble tiered body with top sockets and carved base with internal socket illuminates beautifully. New tapered linen shade and newly rewired with brown twisted cord. Measures 21.5" H  $\times$  13.25" D.