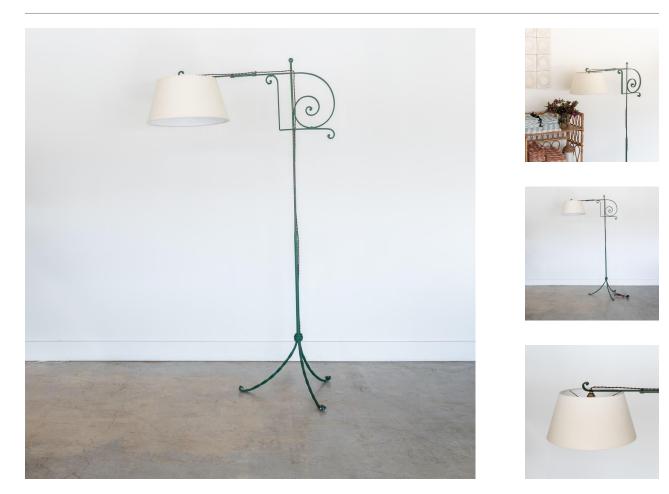

## DESCRIPTION

Stunning wrought iron floor lamp from France, 1940s. Beautiful painted green iron with twisted iron tripod base with thin stem. Beautiful scroll detail on bridge form arm. New linen tapered shade and newly re-wired. Unique and striking piece. Shade measures 15.5" D and base measures 19.5" D.

\*This item is available for in-store pickup in Los Angeles, CA. For a custom shipping quote, please **contact us**.

Measures 64.25" H x 35.5" W x 15.5" D (shade) x 19.5" D (base). Stunning wrought iron floor lamp from France, 1940s.