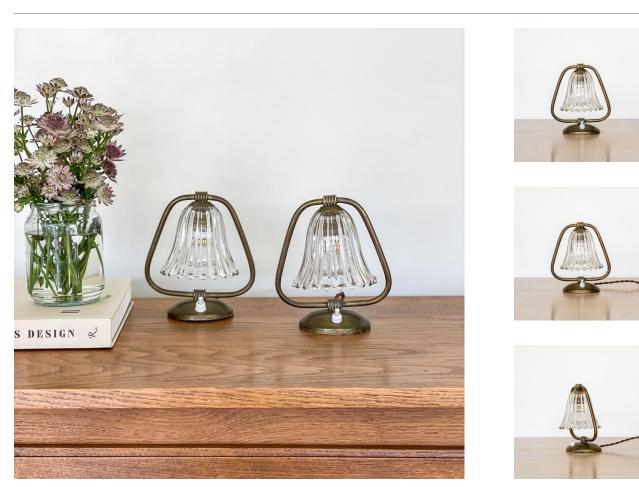

## DESCRIPTION

Petite Barovier glass lamp from Italy, 1940's. Beautiful ribbed glass bell shade with wavy rim hangs from curved brass arms on a brass base. Original on/off push button and new wiring. Beautiful age and patina to the brass. Measures 7" H x 6" W x 4.5" D.

Petite Barovier glass lamp from Italy, 1940's. Beautiful ribbed glass bell shade with wavy rim hangs from curved brass arms on a brass base. Original on/off push button and new wiring. Beautiful age and patina to the brass. Measures 7" H x 6" W x 4.5" D.