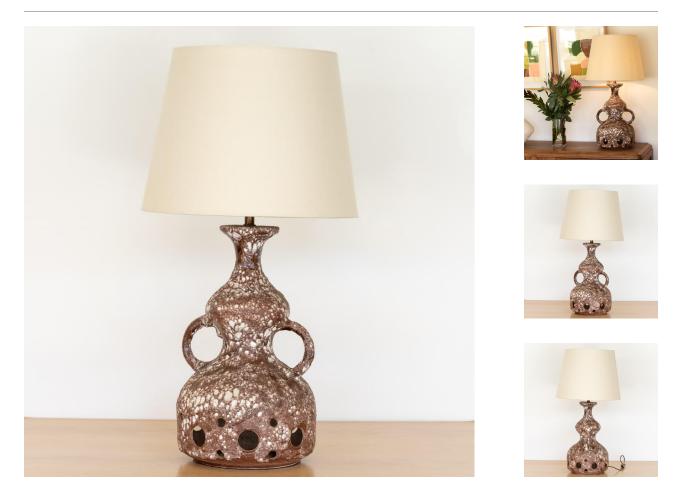

## DESCRIPTION

Large French sandstone ceramic table lamp from France, 1960's. Incredible amphora shape body with round textured sandstone base in dark beige and brown tones. Textured bubbled surface and cut-out details around side. New linen shade and newly re-wired. Measures 30.5" H x 16" D. Takes one E26 base bulb, 60 W or higher using LED.

Large French sandstone ceramic table lamp from France, 1960's. Incredible amphora shape body with round textured sandstone base in dark beige and brown tones. Textured bubbled surface and cut-out details around side. New linen shade and newly re-wired. Measures 30.5" H x 16" D. Takes one E26 base bulb, 60 W or higher using LED.