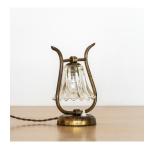

## DESCRIPTION

Petite Barovier glass lamp from Italy, 1940's. Beautiful ribbed glass bell shade with wavy rim hangs from curved brass arms on a brass base. Unique Art Deco sculptural brass frame design. Original on/off push button and new wiring. Brass shows great age and patina. One arm slightly bent, see photos. Beautiful age and patina to the brass. Measures 8.5" H x 5.75" W x 4.5" D.

Petite Barovier glass lamp from Italy, 1940's. Beautiful ribbed glass bell shade with wavy rim hangs from curved brass arms on a brass base. Unique Art Deco sculptural brass frame design. Original on/off push button and new wiring. Brass shows great age and patina. One arm slightly bent, see photos. Beautiful age and patina to the brass. Measures 8.5" H x 5.75" W x 4.5" D.