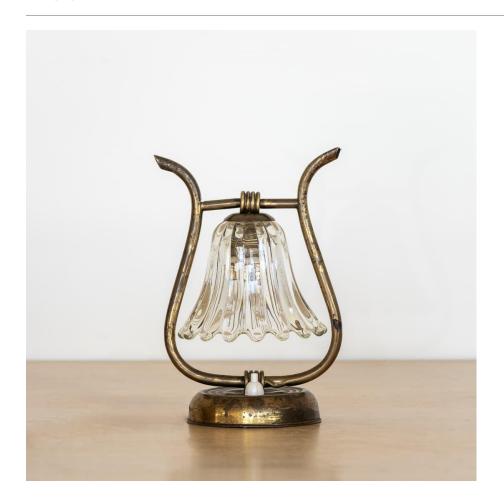

## DESCRIPTION

Petite Barovier glass lamp from Italy, 1940's. Beautiful ribbed glass bell shade with wavy rim hangs from curved brass arms on a brass base. Unique Art Deco sculptural brass frame design. Original on/off push button and new wiring. Brass shows great age and patina. One arm slightly bent, see photos. Beautiful age and patina to the brass. Measures 8.5" H x 5.75" W x 4.5" D.

Petite Barovier glass lamp from Italy, 1940's. Beautiful ribbed glass bell shade with wavy rim hangs from curved brass arms on a brass base. Unique Art Deco sculptural brass frame design. Original on/off push button and new wiring. Brass shows great age and patina. One arm slightly bent, see photos. Beautiful age and patina to the brass. Measures 8.5" H x 5.75" W x 4.5" D.