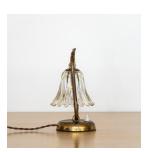

## DESCRIPTION

Petite Barovier glass lamp from Italy, 1940's. Beautiful ribbed glass bell shade with wavy rim hangs from curved brass arms on a brass base. Unique Art Deco sculptural brass frame design. Original on/off push button and new wiring. Brass shows great age and patina. One arm slightly bent, see photos. Beautiful age and patina to the brass. Measures 8.5" H x 5.75" W x 4.5" D.

Petite Barovier glass lamp from Italy, 1940's. Beautiful ribbed glass bell shade with wavy rim hangs from curved brass arms on a brass base. Unique Art Deco sculptural brass frame design. Original on/off push button and new wiring. Brass shows great age and patina. One arm slightly bent, see photos. Beautiful age and patina to the brass. Measures 8.5" H x 5.75" W x 4.5" D.