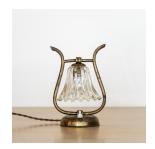

## DESCRIPTION

Petite Barovier glass lamp from Italy, 1940's. Beautiful ribbed glass bell shade with wavy rim hangs from curved brass arms on a brass base. Unique Art Deco sculptural brass frame design. Original on/off push button and new wiring. Brass shows great age and patina. One arm slightly bent, see photos. Beautiful age and patina to the brass. Measures 8.5" H x 5.75" W x 4.5" D.

Petite Barovier glass lamp from Italy, 1940's. Beautiful ribbed glass bell shade with wavy rim hangs from curved brass arms on a brass base. Unique Art Deco sculptural brass frame design. Original on/off push button and new wiring. Brass shows great age and patina. One arm slightly bent, see photos. Beautiful age and patina to the brass. Measures 8.5" H x 5.75" W x 4.5" D.