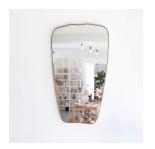

## 1950S ITALIAN WAVY BRASS MIRROR

\$2,700.00

SKU# VINO1398

## DESCRIPTION

Beautiful vintage brass mirror from Italy, 1950s. Tapered shape with lovely wavy curves on top. Original mirror shows age markings and spots. Original brass has nice age and patina. Perfect for powder room or entry way.

\*This item is available for in-store pickup in Los Angeles, CA. For a custom shipping quote, please **contact us**.

Measures 30.5" H x 18.5" W (Top) x 11.5" W (Base) x 1" D.

Beautiful vintage brass mirror from Italy, 1950s. Tapered shape with lovely wavy curves on top. Original mirror shows age markings and spots.