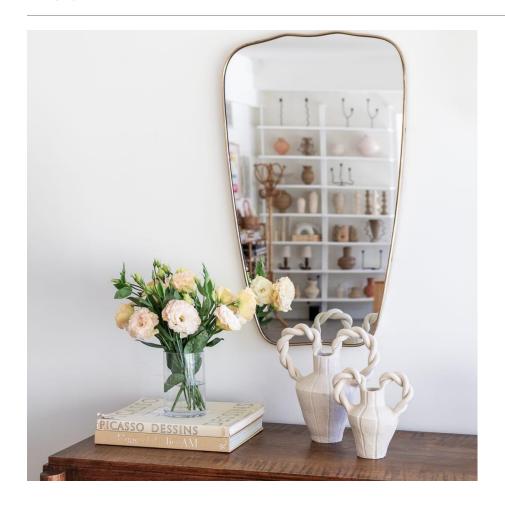

## 1950S ITALIAN WAVY BRASS MIRROR

\$2,700.00

SKU# VINO1398

## DESCRIPTION

Beautiful vintage brass mirror from Italy, 1950s. Tapered shape with lovely wavy curves on top. Original mirror shows age markings and spots. Original brass has nice age and patina. Perfect for powder room or entry way.

\*This item is available for in-store pickup in Los Angeles, CA. For a custom shipping quote, please **contact us**.

Measures 30.5" H x 18.5" W (Top) x 11.5" W (Base) x 1" D.

Beautiful vintage brass mirror from Italy, 1950s. Tapered shape with lovely wavy curves on top. Original mirror shows age markings and spots.