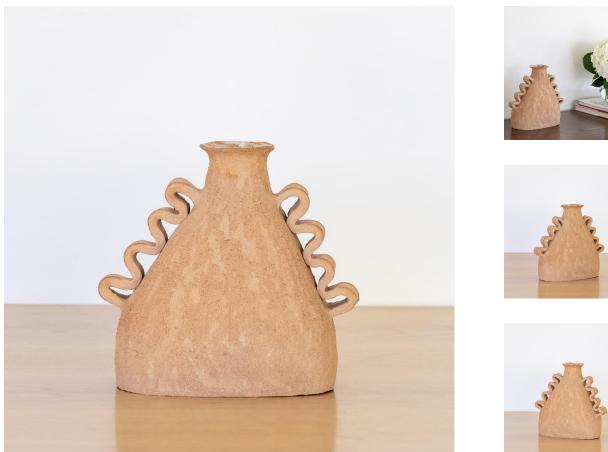

## DESCRIPTION

Hand-built ceramic vase with curvy handles in natural brown clay. Made by French artist Sophie Agullo of Clandestine Ceramique, based in Spain. Her collection can be seen as a love message to the Ocean, from the wavy handles to the sandy texture. Families of vases and pieces are meant to grow and mix together.

\*This is an artisan made product and variances in color, size, and texture are normal.

Hand-built ceramic vase with curvy handles in natural brown clay. Made by French artist Sophie Agullo of Clandestine Ceramique, based in Spain. Her collection can be seen as a love message to the Ocean, from the wavy handles to the sandy texture.