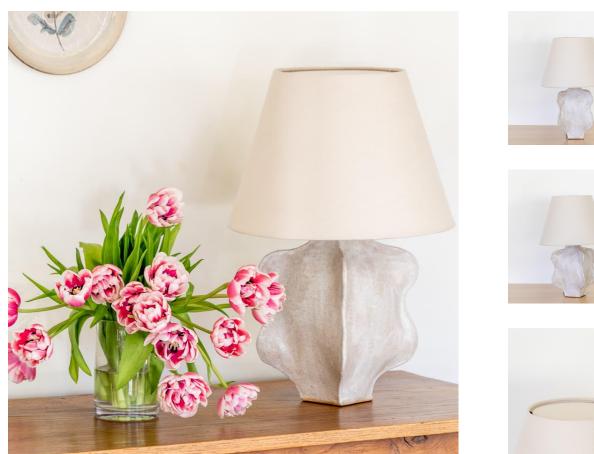

## CEREUS VASE LAMP, LARGE

\$1,650.00

SKU# NAN0004

IMAGES

## DESCRIPTION

Inspired by the organic, undulating shapes of desert cactus, this lamp strikes a balance between minimalism and playfulness. Hand built by Nani Goods with a speckled clay body and then finished in a matte white glaze. Tapered linen shade and brown twisted cloth cord. Nani Goods, founded by multi-disciplinary designer and artist Steven K Lancaster, seamlessly blends folk art's charm with contemporary minimalism. Handcrafted in Los Angeles, each piece reflects a passion for infusing art into functional wares, winking at tradition while embracing contemporary aesthetics.

\*This is an artisan made product and variances in color, size, and texture are normal.

Measures 21" H x 14.5" D