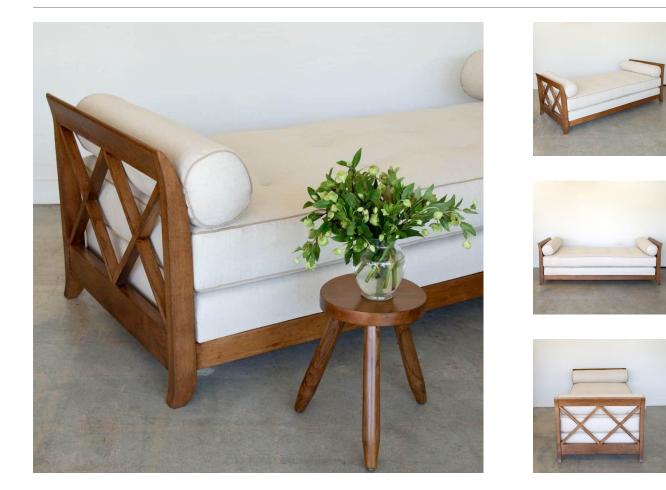

## DESCRIPTION

Incredible vintage French daybed in the style of Jean Royère, circa 1940's. Long oak wood frame with croisillon detail. Newly refinished wood showing beautiful natural grain. Newly added cream linen cushion with tan linen trim and button detail. Includes two bolsters. Beautiful statement piece. Inquire for availability.

\*This item is available for in-store pickup in Los Angeles, CA. For a custom shipping quote, please **contact us**.

Measures 28" H x 81" W x 36" D x 19.5" SH. Measures 28" H x 81" W x 36" D x 19.5" SH