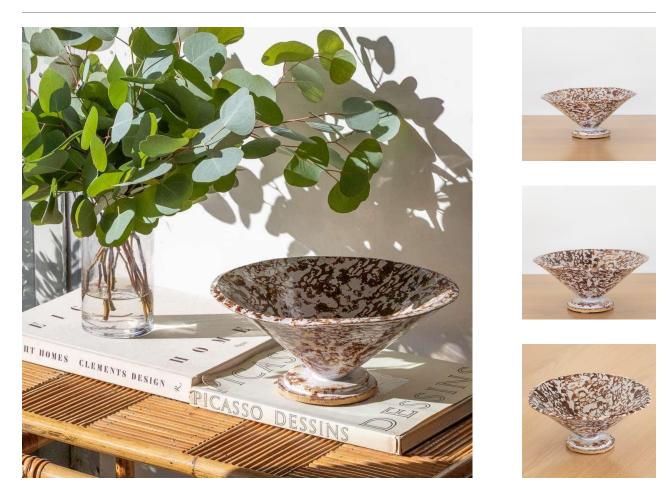

## CERAMIC CONE BOWL, BROWN AND WHITE SPONGE

**\$315.00** SKU# CB08

IMAGES

## DESCRIPTION

Glazed stoneware cone bowl with two-step circular base. Made by Morgan Peck. About the artist: Morgan Peck is a ceramicist living in Los Angeles. Every piece is made individually by hand without the use of molds in her backyard studio. Peck's work continues in the footsteps of the studio potters that preceded her and she takes note of numerous styles, hinting at the Memphis Group, the Bauhaus, and Art Deco.

\*This is an artisan made product and variances in color, size, and texture are normal.

Measures 12" D x 5.5" H

8279 Melrose Ave Los Angeles CA 90046