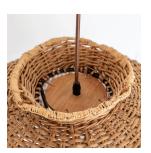

## DESCRIPTION

Great large-scale vintage wicker dome light from France, 1950s. Original tight woven wicker with wrapped raffia detail on top showing some nice age and wear. Interior has black iron frame. Newly re-wired with a single medium base socket and a new antique brass canopy that hangs from a thick brown cloth cord. Measures 25.5" D x 16" shade height with an overall height of 60" which can be adjusted. Incredible scale and is perfect for a dining area, kitchen island or entryway. Measures 25.5" D x 16" H x 60" OAH. Takes one E26 base bulb, 60 W or higher using LED.

Great large-scale vintage wicker dome light from France, 1950s. Original tight woven wicker with wrapped raffia detail on top showing some nice age and wear. Interior has black iron frame. Newly re-wired with a single medium base socket and a new antique brass canopy that hangs from a thick brown cloth cord. Measures 25.5" D x 16" shade height with an overall height of 60" which can be adjusted. Incredible scale and is perfect for a dining area, kitchen island or entryway.