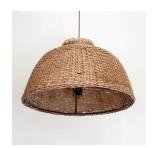

## DESCRIPTION

Great large-scale vintage wicker dome light from France, 1950s. Original tight woven wicker with wrapped raffia detail on top showing some nice age and wear. Interior has black iron frame. Newly re-wired with a single medium base socket and a new antique brass canopy that hangs from a thick brown cloth cord. Measures 25.5" D x 16" shade height with an overall height of 60" which can be adjusted. Incredible scale and is perfect for a dining area, kitchen island or entryway. Measures 25.5" D x 16" H x 60" OAH. Takes one E26 base bulb, 60 W or higher using LED.

Great large-scale vintage wicker dome light from France, 1950s. Original tight woven wicker with wrapped raffia detail on top showing some nice age and wear. Interior has black iron frame. Newly re-wired with a single medium base socket and a new antique brass canopy that hangs from a thick brown cloth cord. Measures 25.5" D x 16" shade height with an overall height of 60" which can be adjusted. Incredible scale and is perfect for a dining area, kitchen island or entryway.