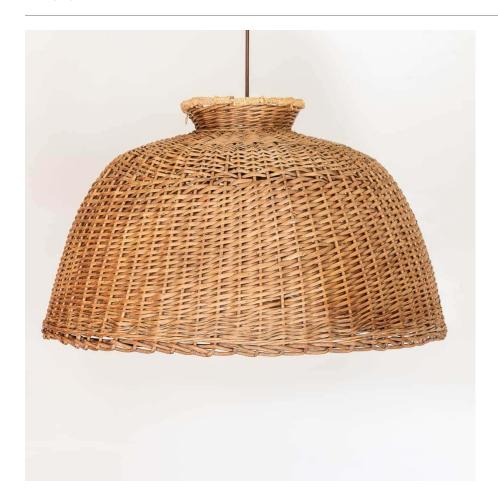

## DESCRIPTION

Great large-scale vintage wicker dome light from France, 1950s. Original tight woven wicker with wrapped raffia detail on top showing some nice age and wear. Interior has black iron frame. Newly re-wired with a single medium base socket and a new antique brass canopy that hangs from a thick brown cloth cord. Measures 25.5" D x 16" shade height with an overall height of 60" which can be adjusted. Incredible scale and is perfect for a dining area, kitchen island or entryway. Measures 25.5" D x 16" H x 60" OAH. Takes one E26 base bulb, 60 W or higher using LED.

Great large-scale vintage wicker dome light from France, 1950s. Original tight woven wicker with wrapped raffia detail on top showing some nice age and wear. Interior has black iron frame. Newly re-wired with a single medium base socket and a new antique brass canopy that hangs from a thick brown cloth cord. Measures 25.5" D x 16" shade height with an overall height of 60" which can be adjusted. Incredible scale and is perfect for a dining area, kitchen island or entryway.