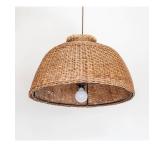

## DESCRIPTION

Great large-scale vintage wicker dome light from France, 1950s. Original tight woven wicker with wrapped raffia detail on top showing some nice age and wear. Interior has black iron frame. Newly re-wired with a single medium base socket and a new antique brass canopy that hangs from a thick brown cloth cord. Measures 25.5" D x 16" shade height with an overall height of 60" which can be adjusted. Incredible scale and is perfect for a dining area, kitchen island or entryway. Measures 25.5" D x 16" H x 60" OAH. Takes one E26 base bulb, 60 W or higher using LED.

Great large-scale vintage wicker dome light from France, 1950s. Original tight woven wicker with wrapped raffia detail on top showing some nice age and wear. Interior has black iron frame. Newly re-wired with a single medium base socket and a new antique brass canopy that hangs from a thick brown cloth cord. Measures 25.5" D x 16" shade height with an overall height of 60" which can be adjusted. Incredible scale and is perfect for a dining area, kitchen island or entryway.