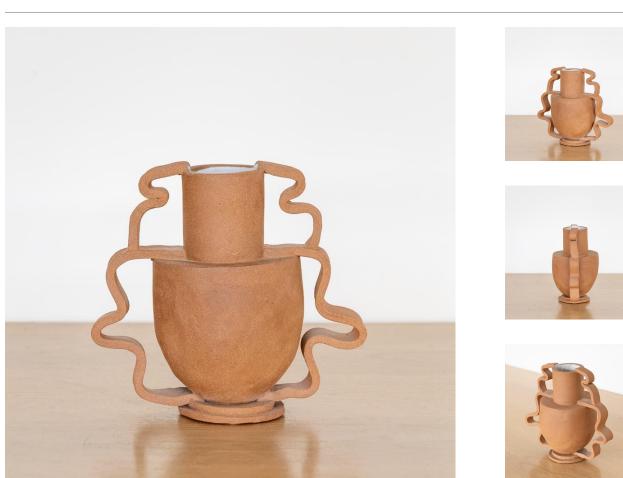

## DOUBLE STRETCH VASE, BROWN

## DESCRIPTION

Hand-built ceramic vase by Morgan Peck. About the artist: Morgan Peck is a ceramicist living in Los Angeles. Every piece is made individually by hand without the use of molds in her backyard studio. Peck's work continues in the footsteps of the studio potters that preceded her and she takes note of numerous styles, hinting at the Memphis Group, the Bauhaus, and Art Deco.

\*This is an artisan made product and variances in color, size, and texture are normal.

Measures 9" H x 9.5" W x 5" D

8279 Melrose Ave Los Angeles CA 90046