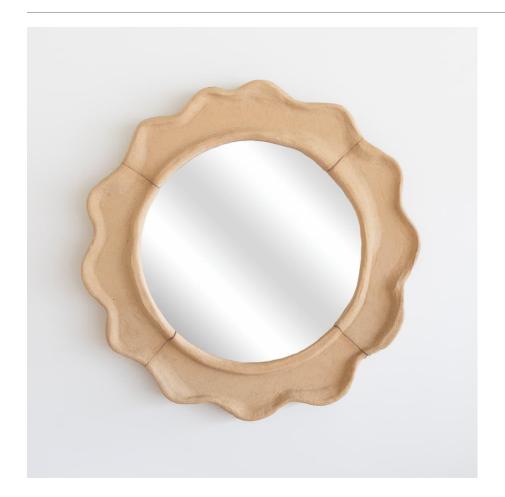

## CIRCULAR CERAMIC WAVY MIRROR, SANDY

\$3,150.00

SKU# SM20

## DESCRIPTION

Circular wall mirror with wavy ceramic frame. Handmade by Morgan Peck. Includes attached hanging wire for installation. About the artist: Morgan Peck is a ceramicist living in Los Angeles. Every piece is made individually by hand without the use of molds in her backyard studio. Peck's work continues in the footsteps of the studio potters that preceded her and she takes note of numerous styles, hinting at the Memphis Group, the Bauhaus, and Art Deco. Made to order, please inquire for current lead time.

\*This item is available for in-store pickup in Los Angeles, CA. For a custom shipping quote, please **contact us**.

Measures 23" D x 2" H