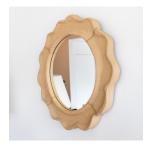

## CIRCULAR CERAMIC WAVY MIRROR, SANDY

\$3,150.00

SKU# SM20

## DESCRIPTION

Circular wall mirror with wavy ceramic frame. Handmade by Morgan Peck. Includes attached hanging wire for installation. About the artist: Morgan Peck is a ceramicist living in Los Angeles. Every piece is made individually by hand without the use of molds in her backyard studio. Peck's work continues in the footsteps of the studio potters that preceded her and she takes note of numerous styles, hinting at the Memphis Group, the Bauhaus, and Art Deco. Made to order, please inquire for current lead time.

\*This item is available for in-store pickup in Los Angeles, CA. For a custom shipping quote, please **contact us**.

Measures 23" D x 2" H