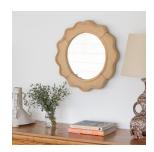

## CIRCULAR CERAMIC WAVY MIRROR, SANDY

\$3,150.00

SKU# SM20

## DESCRIPTION

Circular wall mirror with wavy ceramic frame. Handmade by Morgan Peck. Includes attached hanging wire for installation. About the artist: Morgan Peck is a ceramicist living in Los Angeles. Every piece is made individually by hand without the use of molds in her backyard studio. Peck's work continues in the footsteps of the studio potters that preceded her and she takes note of numerous styles, hinting at the Memphis Group, the Bauhaus, and Art Deco. Made to order, please inquire for current lead time.

\*This item is available for in-store pickup in Los Angeles, CA. For a custom shipping quote, please **contact us**.

Measures 23" D x 2" H