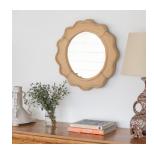

## CIRCULAR CERAMIC WAVY MIRROR, SANDY

\$3,150.00

SKU# SM20

## DESCRIPTION

Circular wall mirror with wavy ceramic frame. Handmade by Morgan Peck. Includes attached hanging wire for installation. About the artist: Morgan Peck is a ceramicist living in Los Angeles. Every piece is made individually by hand without the use of molds in her backyard studio. Peck's work continues in the footsteps of the studio potters that preceded her and she takes note of numerous styles, hinting at the Memphis Group, the Bauhaus, and Art Deco.

\*This item is available for in-store pickup in Los Angeles, CA. For a custom shipping quote, please **contact us**.

Measures 23" D x 2" H