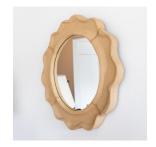

## CIRCULAR CERAMIC WAVY MIRROR, SANDY

\$3,150.00

SKU# SM20

## DESCRIPTION

Circular wall mirror with wavy ceramic frame. Handmade by Morgan Peck. Includes attached hanging wire for installation. About the artist: Morgan Peck is a ceramicist living in Los Angeles. Every piece is made individually by hand without the use of molds in her backyard studio. Peck's work continues in the footsteps of the studio potters that preceded her and she takes note of numerous styles, hinting at the Memphis Group, the Bauhaus, and Art Deco.

\*This item is available for in-store pickup in Los Angeles, CA. For a custom shipping quote, please **contact us**.

Measures 23" D x 2" H