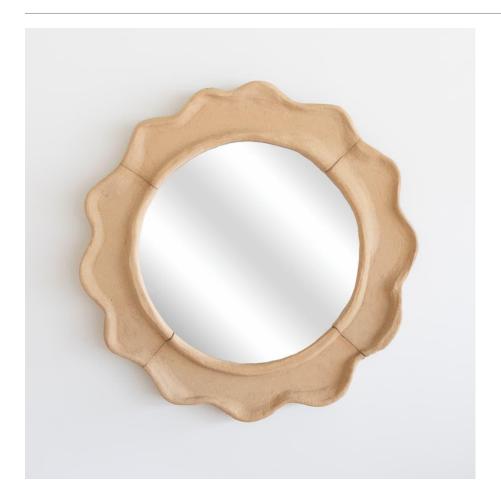

## CIRCULAR CERAMIC WAVY MIRROR, SANDY

\$3,150.00

SKU# SM20

## DESCRIPTION

Circular wall mirror with wavy ceramic frame. Handmade by Morgan Peck. Includes attached hanging wire for installation. About the artist: Morgan Peck is a ceramicist living in Los Angeles. Every piece is made individually by hand without the use of molds in her backyard studio. Peck's work continues in the footsteps of the studio potters that preceded her and she takes note of numerous styles, hinting at the Memphis Group, the Bauhaus, and Art Deco.

\*This item is available for in-store pickup in Los Angeles, CA. For a custom shipping quote, please **contact us**.

Measures 23" D x 2" H