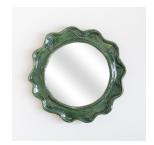

## CIRCULAR CERAMIC WAVY MIRROR, GREEN

\$3,150.00

SKU# SMO4

## DESCRIPTION

Circular wall mirror with wavy ceramic frame. Handmade by Morgan Peck. Includes attached hanging wire for installation. About the artist: Morgan Peck is a ceramicist living in Los Angeles. Every piece is made individually by hand without the use of molds in her backyard studio. Peck's work continues in the footsteps of the studio potters that preceded her and she takes note of numerous styles, hinting at the Memphis Group, the Bauhaus, and Art Deco. Made to order, please inquire for current lead time.

\*This item is available for in-store pickup in Los Angeles, CA. For a custom shipping quote, please **contact us**.

Measures 23" D x 2" H