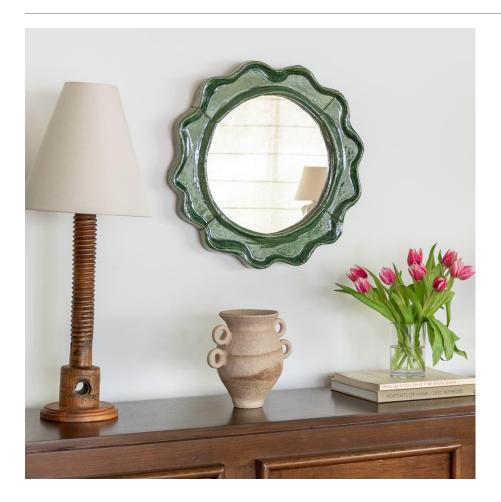

## CIRCULAR CERAMIC WAVY MIRROR, GREEN

\$3,150.00

SKU# SMO4

## DESCRIPTION

Circular wall mirror with wavy ceramic frame. Handmade by Morgan Peck. Includes attached hanging wire for installation. About the artist: Morgan Peck is a ceramicist living in Los Angeles. Every piece is made individually by hand without the use of molds in her backyard studio. Peck's work continues in the footsteps of the studio potters that preceded her and she takes note of numerous styles, hinting at the Memphis Group, the Bauhaus, and Art Deco. Made to order, please inquire for current lead time.

\*This item is available for in-store pickup in Los Angeles, CA. For a custom shipping quote, please **contact us**.

Measures 23" D x 2" H