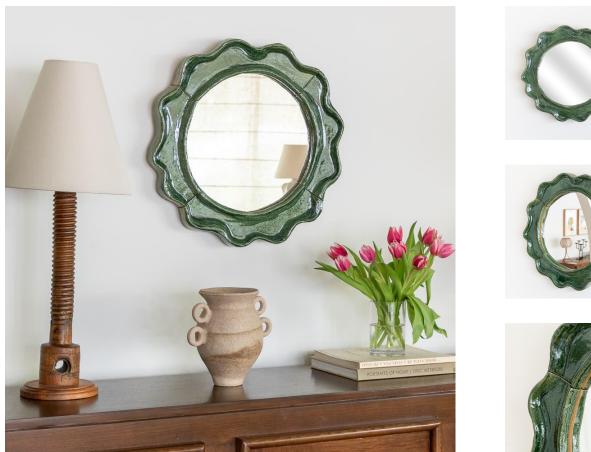

## CIRCULAR CERAMIC WAVY MIRROR, GREEN

\$3,150.00 SKU# SMO4

IMAGES

## DESCRIPTION

Circular wall mirror with wavy ceramic frame. Handmade by Morgan Peck. Includes attached hanging wire for installation. About the artist: Morgan Peck is a ceramicist living in Los Angeles. Every piece is made individually by hand without the use of molds in her backyard studio. Peck's work continues in the footsteps of the studio potters that preceded her and she takes note of numerous styles, hinting at the Memphis Group, the Bauhaus, and Art Deco.

\*This item is available for in-store pickup in Los Angeles, CA. For a custom shipping quote, please **contact us**.

Measures 23" D x 2" H

8279 Melrose Ave Los Angeles CA 90046