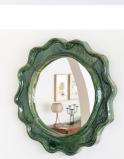

## CIRCULAR CERAMIC WAVY MIRROR, GREEN

\$3,150.00 SKU# SMO4

IMAGES

## DESCRIPTION

Circular wall mirror with wavy ceramic frame. Handmade by Morgan Peck. Includes attached hanging wire for installation. About the artist: Morgan Peck is a ceramicist living in Los Angeles. Every piece is made individually by hand without the use of molds in her backyard studio. Peck's work continues in the footsteps of the studio potters that preceded her and she takes note of numerous styles, hinting at the Memphis Group, the Bauhaus, and Art Deco.