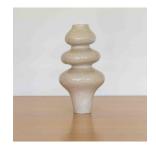

LAYLA GRANDE N3 \$750.00

SKU# LMC0003

## DESCRIPTION

Glazed sculptural vase by Lucia Mondadori Ceramiques. Lucia Mondadori is a Brazilian ceramic artist based in Paris. Her sculptural work explores the aesthetic interplay between the organic and the symbolic. In her work, she investigates and celebrates our relationship to the senses and to femininity, whether experienced or observed, and weaves her themes into unique pieces that strive to combine the useful, the beautiful and the sacred.

 $^{*}$ This is an artisan made product and variances in color, size, and texture are normal.

Measures 13" H x 6.5" D