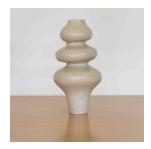

LAYLA GRANDE N3 \$750.00

SKU# LMC0003

## DESCRIPTION

Glazed sculptural vase by Lucia Mondadori Ceramiques. Lucia Mondadori is a Brazilian ceramic artist based in Paris. Her sculptural work explores the aesthetic interplay between the organic and the symbolic. In her work, she investigates and celebrates our relationship to the senses and to femininity, whether experienced or observed, and weaves her themes into unique pieces that strive to combine the useful, the beautiful and the sacred.

 $^{*}$ This is an artisan made product and variances in color, size, and texture are normal.

Measures 13" H x 6.5" D