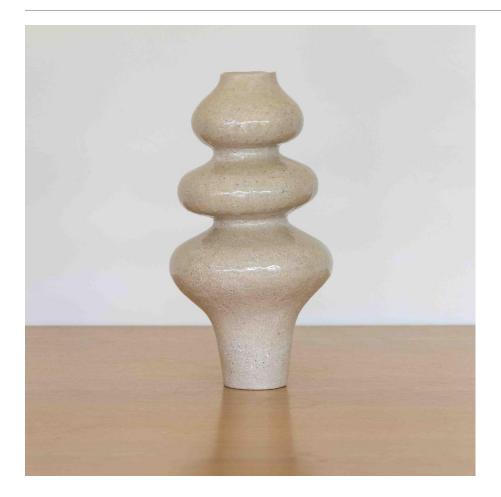

LAYLA GRANDE N3 \$750.00

SKU# LMC0003

## DESCRIPTION

Glazed sculptural vase by Lucia Mondadori Ceramiques. Lucia Mondadori is a Brazilian ceramic artist based in Paris. Her sculptural work explores the aesthetic interplay between the organic and the symbolic. In her work, she investigates and celebrates our relationship to the senses and to femininity, whether experienced or observed, and weaves her themes into unique pieces that strive to combine the useful, the beautiful and the sacred.

 $^{*}$ This is an artisan made product and variances in color, size, and texture are normal.

Measures 13" H x 6.5" D