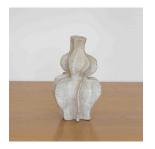

LILITH AUX AILES \$575.00

SKU# LMC0004

## DESCRIPTION

Glazed sculptural vase by Lucia Mondadori Ceramiques. Lucia Mondadori is a Brazilian ceramic artist based in Paris. Her sculptural work explores the aesthetic interplay between the organic and the symbolic. In her work, she investigates and celebrates our relationship to the senses and to femininity, whether experienced or observed, and weaves her themes into unique pieces that strive to combine the useful, the beautiful and the sacred.

 $^{*}$ This is an artisan made product and variances in color, size, and texture are normal.

Measures 9"H x 6.5" D