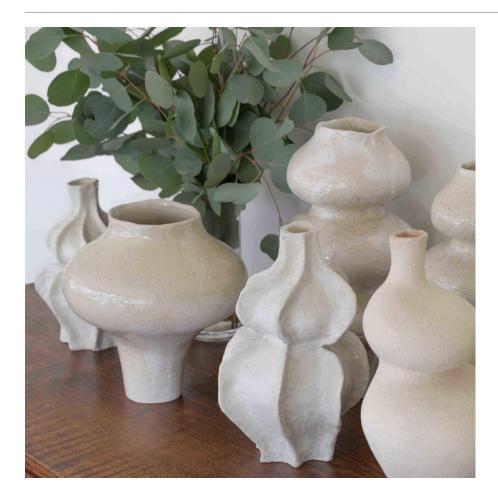

LILITH AUX AILES \$575.00

SKU# LMC0004

## DESCRIPTION

Glazed sculptural vase by Lucia Mondadori Ceramiques. Lucia Mondadori is a Brazilian ceramic artist based in Paris. Her sculptural work explores the aesthetic interplay between the organic and the symbolic. In her work, she investigates and celebrates our relationship to the senses and to femininity, whether experienced or observed, and weaves her themes into unique pieces that strive to combine the useful, the beautiful and the sacred.

 $^{*}$ This is an artisan made product and variances in color, size, and texture are normal.

Measures 9"H x 6.5" D