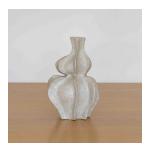

LILITH AUX AILES \$575.00

SKU# LMC0004

## DESCRIPTION

Glazed sculptural vase by Lucia Mondadori Ceramiques. Lucia Mondadori is a Brazilian ceramic artist based in Paris. Her sculptural work explores the aesthetic interplay between the organic and the symbolic. In her work, she investigates and celebrates our relationship to the senses and to femininity, whether experienced or observed, and weaves her themes into unique pieces that strive to combine the useful, the beautiful and the sacred.

 $^{*}$ This is an artisan made product and variances in color, size, and texture are normal.

Measures 9"H x 6.5" D