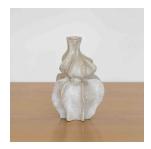

LILITH AUX AILES \$575.00

SKU# LMC0004

## DESCRIPTION

Glazed sculptural vase by Lucia Mondadori Ceramiques. Lucia Mondadori is a Brazilian ceramic artist based in Paris. Her sculptural work explores the aesthetic interplay between the organic and the symbolic. In her work, she investigates and celebrates our relationship to the senses and to femininity, whether experienced or observed, and weaves her themes into unique pieces that strive to combine the useful, the beautiful and the sacred.

 $^{*}$ This is an artisan made product and variances in color, size, and texture are normal.

Measures 9"H x 6.5" D