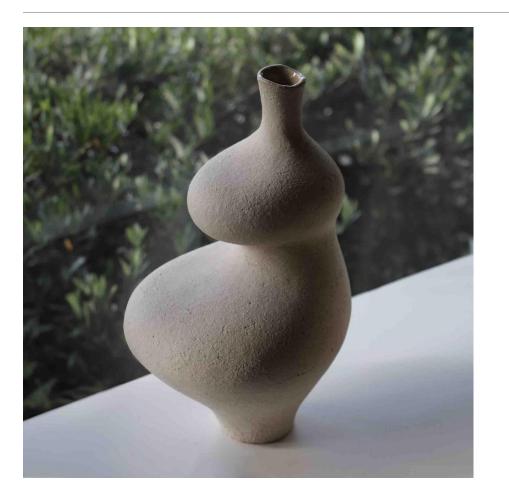

## LILITH VESSEL, LARGE

**\$950.00** SKU# LMC0005

IMAGES

## DESCRIPTION

Textured sculptural vase by Lucia Mondadori Ceramiques. Lucia Mondadori is a Brazilian ceramic artist based in Paris. Her sculptural work explores the aesthetic interplay between the organic and the symbolic. In her work, she investigates and celebrates our relationship to the senses and to femininity, whether experienced or observed, and weaves her themes into unique pieces that strive to combine the useful, the beautiful and the sacred.

\*This is an artisan made product and variances in color, size, and texture are normal.

Measures 13" H x 9" W x 7.5" D

8279 Melrose Ave Los Angeles CA 90046