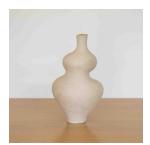

## LILITH VESSEL, LARGE

**\$950.00** SKU# LMC0005

IMAGES

## DESCRIPTION

Textured sculptural vase by Lucia Mondadori Ceramiques. Lucia Mondadori is a Brazilian ceramic artist based in Paris. Her sculptural work explores the aesthetic interplay between the organic and the symbolic. In her work, she investigates and celebrates our relationship to the senses and to femininity, whether experienced or observed, and weaves her themes into unique pieces that strive to combine the useful, the beautiful and the sacred.

\*This is an artisan made product and variances in color, size, and texture are normal.

Measures 13" H x 9" W x 7.5" D

8279 Melrose Ave Los Angeles CA 90046