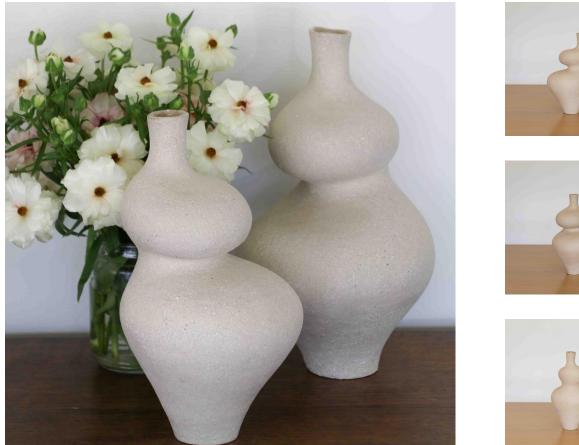

## LILITH VESSEL, MEDIUM

\$600.00 SKU# LMC0006

IMAGES

## DESCRIPTION

Textured sculptural vase by Lucia Mondadori Ceramiques. Lucia Mondadori is a Brazilian ceramic artist based in Paris. Her sculptural work explores the aesthetic interplay between the organic and the symbolic. In her work, she investigates and celebrates our relationship to the senses and to femininity, whether experienced or observed, and weaves her themes into unique pieces that strive to combine the useful, the beautiful and the sacred.

\*This is an artisan made product and variances in color, size, and texture are normal.

Measures 11.75" H x 6.5" W x 6.25" D

8279 Melrose Ave Los Angeles CA 90046