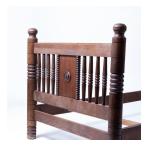

## DESCRIPTION

Incredible and rare vintage twin bed frame by Charles Dudouyt, circa 1940's France. Long oak wood frame with carved spindle and circle detail. Original finish shows nice age and patina. Includes side rails and two slats. Beautiful statement piece. Perfect as a bed or daybed. Multiple available.