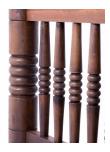

## DESCRIPTION

Incredible and rare vintage twin bed frame by Charles Dudouyt, circa 1940's France. Long oak wood frame with carved spindle and circle detail. Original finish shows nice age and patina. Includes side rails and two slats. Beautiful statement piece. Perfect as a bed or daybed. Multiple available.