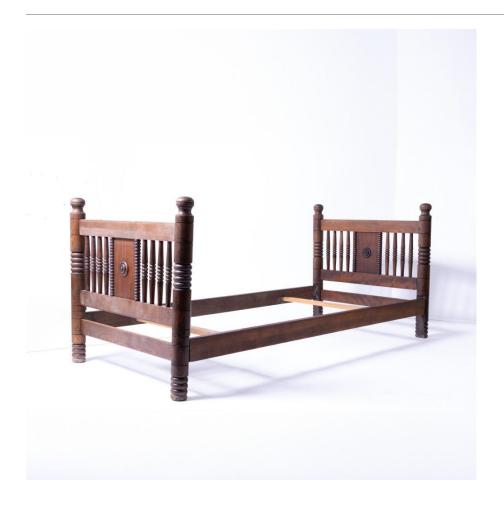

## 1940'S FRENCH CARVED WOOD BED BY CHARLES DUDOUYT

\$1,500.00

SKU# VINO1513

## DESCRIPTION

Incredible and rare vintage twin bed frame by Charles Dudouyt, circa 1940's France. Long oak wood frame with carved spindle and circle detail. Original finish shows nice age and patina. Includes side rails and two slats. Beautiful statement piece. Perfect as a bed or daybed. Multiple available.

\*This item is available for in-store pickup in Los Angeles, CA. For a custom shipping quote, please **contact us**.

Measures 33" H x 81" L x 37.5" W x 10.5" H off floor. Fits mattress sized 32" W x 76" L.