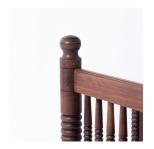

## DESCRIPTION

Incredible and rare vintage twin bed frame by Charles Dudouyt, circa 1940's France. Long oak wood frame with carved spindle and circle detail. Original finish shows nice age and patina. Includes side rails and two slats. Beautiful statement piece. Perfect as a bed or daybed. Multiple available.