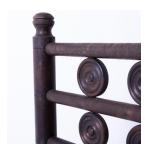

## DESCRIPTION

Incredible and rare vintage twin bed frame by Charles Dudouyt, circa 1940's France. Long oak wood frame with carved circle details. Original finish shows nice age and patina. Includes side rails and two slats. Beautiful statement piece. Perfect as a bed or daybed. Multiple available. Measures 33" H x 81" L x 37.5" W x 10.5" H from floor. Fits a mattress that measures 76" L x 32" W. \*This item is available for in-store pickup in Los Angeles, CA. For a custom shipping quote, please contact us.size>

Measures 33" H x 81" L x 37.5" W x 10.5" H off floor. Fits mattress sized 32" W x 76" L.