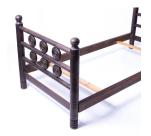

## DESCRIPTION

Incredible and rare vintage twin bed frame by Charles Dudouyt, circa 1940's France. Long oak wood frame with carved circle details. Original finish shows nice age and patina. Includes side rails and two slats. Beautiful statement piece. Perfect as a bed or daybed. Multiple available. Measures 33" H x 81" L x 37.5" W x 10.5" H from floor. Fits a mattress that measures 76" L x 32" W. \*This item is available for in-store pickup in Los Angeles, CA. For a custom shipping quote, please contact us.size>

Measures 33" H x 81" L x 37.5" W x 10.5" H off floor. Fits mattress sized 32" W x 76" L.