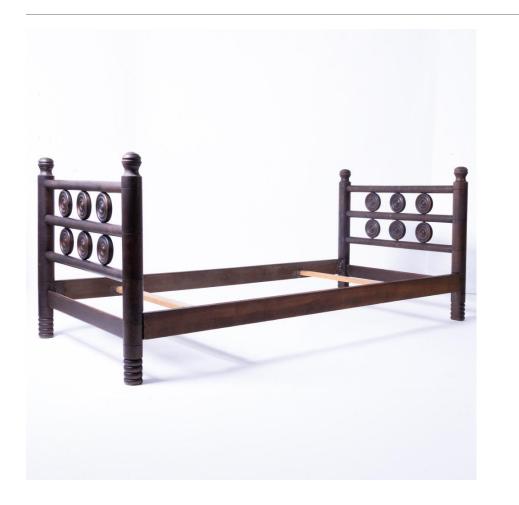

## DESCRIPTION

Incredible and rare vintage twin bed frame by Charles Dudouyt, circa 1940's France. Long oak wood frame with carved circle details. Original finish shows nice age and patina. Includes side rails and two slats. Beautiful statement piece. Perfect as a bed or daybed. Multiple available. Measures 33" H x 81" L x 37.5" W x 10.5" H from floor. Fits a mattress that measures 76" L x 32" W. \*This item is available for in-store pickup in Los Angeles, CA. For a custom shipping quote, please contact us.size>

Measures 33" H x 81" L x 37.5" W x 10.5" H off floor. Fits mattress sized 32" W x 76" L.