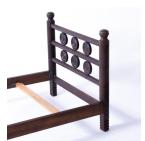

## DESCRIPTION

Incredible and rare vintage twin bed frame by Charles Dudouyt, circa 1940's France. Long oak wood frame with carved circle details. Original finish shows nice age and patina. Includes side rails and two slats. Beautiful statement piece. Perfect as a bed or daybed. Multiple available. Measures 33" H x 81" L x 37.5" W x 10.5" H from floor. Fits a mattress that measures 76" L x 32" W. \*This item is available for in-store pickup in Los Angeles, CA. For a custom shipping quote, please contact us.size>

Measures 33" H x 81" L x 37.5" W x 10.5" H off floor. Fits mattress sized 32" W x 76" L.