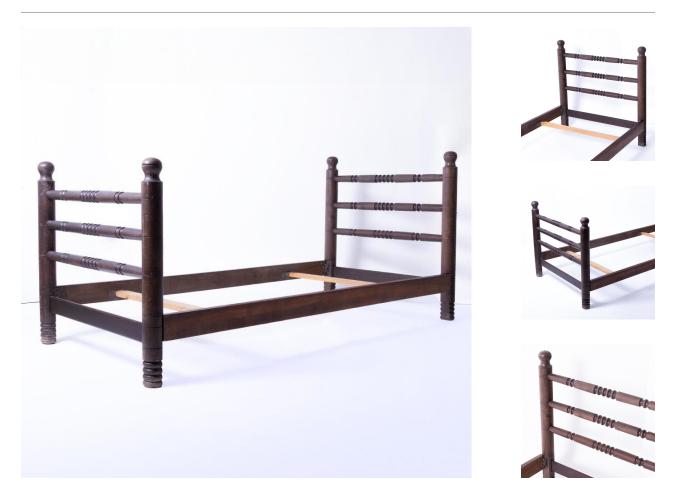

## DESCRIPTION

Incredible and rare vintage twin bed frame by Charles Dudouyt, circa 1940's France. Long oak wood frame with carved horizontal spindle detail. Original finish shows nice age and patina. Includes side rails and two slats. Beautiful statement piece. Perfect as a bed or daybed.

\*This item is available for in-store pickup in Los Angeles, CA. For a custom shipping quote, please **contact us**.

Measures 33" H x 81" L x 37.5" W x 10.5" H off floor. Fits mattress sized 32" W x 76" L.