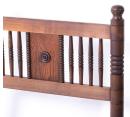

## DESCRIPTION

Incredible and rare vintage twin bed frame by Charles Dudouyt, circa 1940's France. Long oak wood frame with carved spindle and circle detail. Original finish shows nice age and patina. Includes side rails and two slats. Beautiful statement piece. Perfect as a bed or daybed. Multiple available.

\*This item is available for in-store pickup in Los Angeles, CA. For a custom shipping quote, please **contact us**.

Measures 37.5" H x 81" L x 37.5" W x 10.5" H off floor. Fits mattress sized 32" W x 76" L.