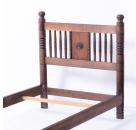

## DESCRIPTION

Incredible and rare vintage twin bed frame by Charles Dudouyt, circa 1940's France. Long oak wood frame with carved spindle and circle detail. Original finish shows nice age and patina. Includes side rails and two slats. Beautiful statement piece. Perfect as a bed or daybed. Multiple available.

\*This item is available for in-store pickup in Los Angeles, CA. For a custom shipping quote, please **contact us**.

Measures 37.5" H x 81" L x 37.5" W x 10.5" H off floor. Fits mattress sized 32" W x 76" L.