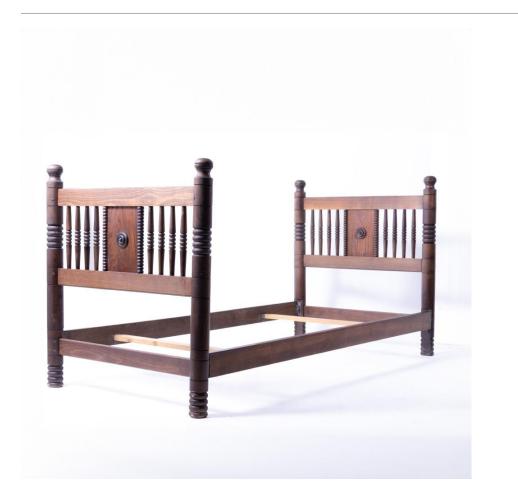

## DESCRIPTION

Incredible and rare vintage twin bed frame by Charles Dudouyt, circa 1940's France. Long oak wood frame with carved spindle and circle detail. Original finish shows nice age and patina. Includes side rails and two slats. Beautiful statement piece. Perfect as a bed or daybed. Multiple available.

\*This item is available for in-store pickup in Los Angeles, CA. For a custom shipping quote, please **contact us**.

Measures 37.5" H x 81" L x 37.5" W x 10.5" H off floor. Fits mattress sized 32" W x 76" L.