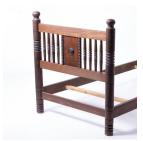

## DESCRIPTION

Incredible and rare vintage twin bed frame by Charles Dudouyt, circa 1940's France. Long oak wood frame with carved spindle and circle detail. Original finish shows nice age and patina. Includes side rails and two slats. Beautiful statement piece. Perfect as a bed or daybed. Multiple available.

\*This item is available for in-store pickup in Los Angeles, CA. For a custom shipping quote, please **contact us**.

Measures 37.5" H x 81" L x 37.5" W x 10.5" H off floor. Fits mattress sized 32" W x 76" L.