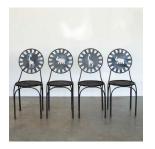

## DESCRIPTION

Incredible and rare set of iron and leather chairs with animal motif, from France, 1920's. Circular iron back with cut out giraffe or elephant forms. Circular seat with original black leather and stitched edge. Iron chair frame is sleek and simple showing signs of age, patina, and some rust. A great set of 4 chairs, perfect for a breakfast nook or as side chairs or statement chairs in any home. Two additional chairs also available to make a set of 6 if needed, inquire for additional info.