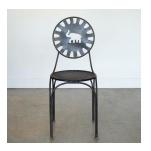

## DESCRIPTION

Incredible and rare set of iron and leather chairs with animal motif, from France, 1920's. Circular iron back with cut out giraffe or elephant forms. Circular seat with original black leather and stitched edge. Iron chair frame is sleek and simple showing signs of age, patina, and some rust. A great set of 4 chairs, perfect for a breakfast nook or as side chairs or statement chairs in any home. Two additional chairs also available to make a set of 6 if needed, inquire for additional info.