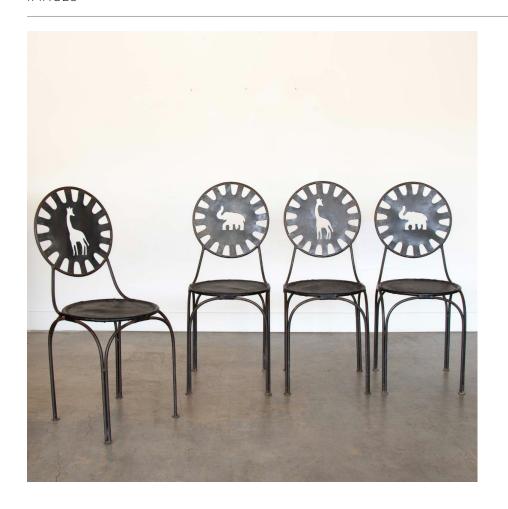

## DESCRIPTION

Incredible and rare set of iron and leather chairs with animal motif, from France, 1920's. Circular iron back with cut out giraffe or elephant forms. Circular seat with original black leather and stitched edge. Iron chair frame is sleek and simple showing signs of age, patina, and some rust. A great set of 4 chairs, perfect for a breakfast nook or as side chairs or statement chairs in any home. Two additional chairs also available to make a set of 6 if needed, inquire for additional info.