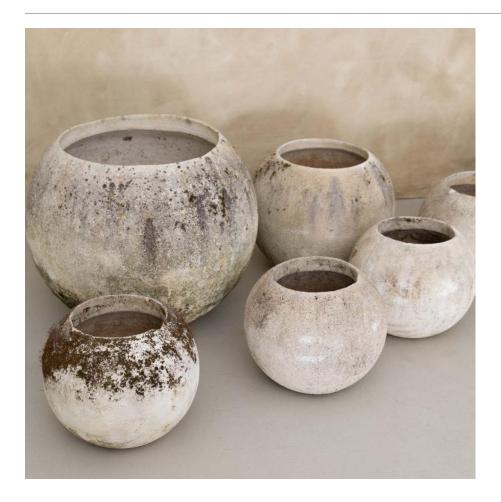

## DESCRIPTION

Incredible cast concrete ball planter made in France, 1960's. Vintage piece with great modern form in the style of Willy Guhl, perfect for indoor or outdoor use. Wonderful age and patina throughout. Some with moss on exterior. Eight small size available. Sold individually. Other sizes also available, inquire for details.

Piece measures 13" D x 10.75" H x 7.5" D opening.

\*This item is available for in-store pickup in Los Angeles, CA. For a custom shipping quote, please **contact us**.size>
Measures 13" D x 10.

8279 Melrose Ave Los Angeles CA 90046