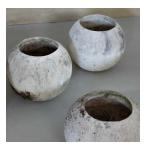

## DESCRIPTION

Incredible cast concrete ball planter made in France, 1960's. Vintage piece with great modern form in the style of Willy Guhl, perfect for indoor or outdoor use. Wonderful age and patina throughout. Some with moss on exterior. Eight small size available. Sold individually. Other sizes also available, inquire for details.

Piece measures 13" D x 10.75" H x 7.5" D opening.

\*This item is available for in-store pickup in Los Angeles, CA. For a custom shipping quote, please **contact us**.size>
Measures 13" D x 10.

8279 Melrose Ave Los Angeles CA 90046