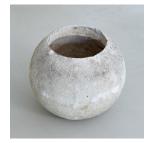

## DESCRIPTION

Incredible cast concrete ball planter made in France, 1960's. Vintage piece with great modern form in the style of Willy Guhl, perfect for indoor or outdoor use. Wonderful age and patina throughout. Some with moss on exterior. Eight small size available. Sold individually. Other sizes also available, inquire for details.

Piece measures 13" D x 10.75" H x 7.5" D opening.

\*This item is available for in-store pickup in Los Angeles, CA. For a custom shipping quote, please **contact us**.size>
Measures 13" D x 10.

8279 Melrose Ave Los Angeles CA 90046