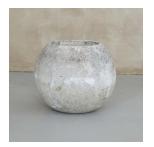

## DESCRIPTION

Incredible cast concrete ball planter made in France, 1960's. Vintage piece with great modern form in the style of Willy Guhl, perfect for indoor or outdoor use. Wonderful age and patina throughout. Some with moss on exterior. Eight small size available. Sold individually. Other sizes also available, inquire for details.

Piece measures 13" D x 10.75" H x 7.5" D opening.

\*This item is available for in-store pickup in Los Angeles, CA. For a custom shipping quote, please **contact us**.size>
Measures 13" D x 10.

8279 Melrose Ave Los Angeles CA 90046