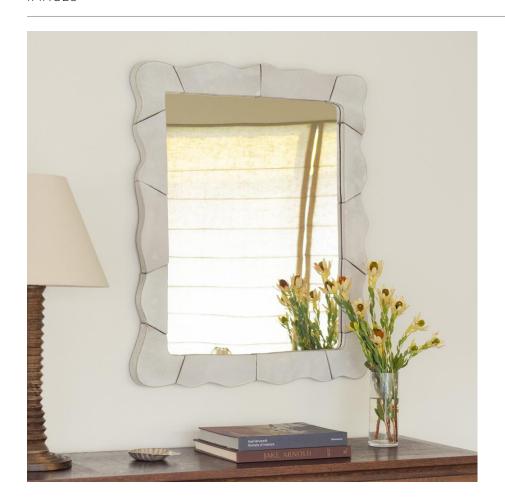

## CERAMIC WAVY MIRROR, LARGE

\$2,800.00

SKU# CWM07

## DESCRIPTION

Wall mirror with wavy ceramic frame. Handmade by Morgan Peck. About the artist: Morgan Peck is a ceramicist living in Los Angeles. Every piece is made individually by hand without the use of molds in her backyard studio. Peck's work continues in the footsteps of the studio potters that preceded her and she takes note of numerous styles, hinting at the Memphis Group, the Bauhaus, and Art Deco.

\*This item is available for in-store pickup in Los Angeles, CA. For a custom shipping quote, please **contact us**.

Measures 34"H x 28" W x 2" D.

8279 Melrose Ave Los Angeles CA 90046