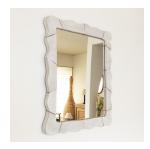

## CERAMIC WAVY MIRROR, LARGE

\$2,800.00

SKU# CWM07

## DESCRIPTION

Wall mirror with wavy ceramic frame. Handmade by Morgan Peck. About the artist: Morgan Peck is a ceramicist living in Los Angeles. Every piece is made individually by hand without the use of molds in her backyard studio. Peck's work continues in the footsteps of the studio potters that preceded her and she takes note of numerous styles, hinting at the Memphis Group, the Bauhaus, and Art Deco.