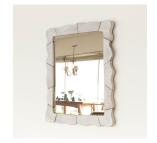

## CERAMIC WAVY MIRROR, LARGE

\$2,800.00

SKU# CWM07

## DESCRIPTION

Wall mirror with wavy ceramic frame. Handmade by Morgan Peck. About the artist: Morgan Peck is a ceramicist living in Los Angeles. Every piece is made individually by hand without the use of molds in her backyard studio. Peck's work continues in the footsteps of the studio potters that preceded her and she takes note of numerous styles, hinting at the Memphis Group, the Bauhaus, and Art Deco.