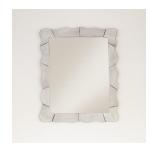

## CERAMIC WAVY MIRROR, LARGE

\$2,800.00

SKU# CWM07

## DESCRIPTION

Wall mirror with wavy ceramic frame. Handmade by Morgan Peck. About the artist: Morgan Peck is a ceramicist living in Los Angeles. Every piece is made individually by hand without the use of molds in her backyard studio. Peck's work continues in the footsteps of the studio potters that preceded her and she takes note of numerous styles, hinting at the Memphis Group, the Bauhaus, and Art Deco.